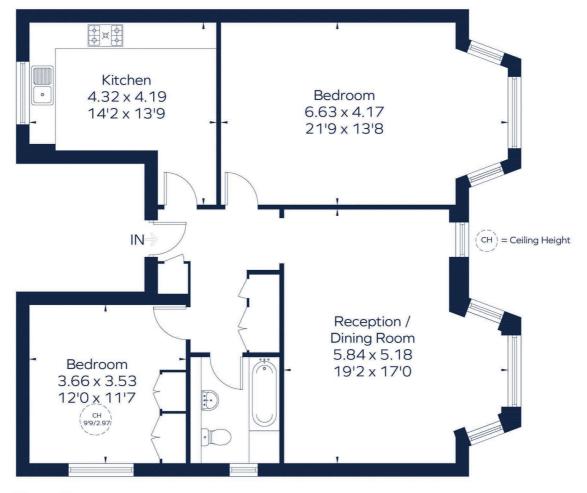

#### **CAMPDEN HILL GARDENS**

Approximate Gross Internal Area

Second Floor = 1025 sq. ft. (95.2 sq. m.)

First Floor

This plan is for layout guidance only. Not drawn to scale unless stated. Windows and door openings are approximate. Whilst every care is taken in the preparation of this plan, please check all dimensions, shapes and compass bearings before making any decisions reliant upon them. ID 877671