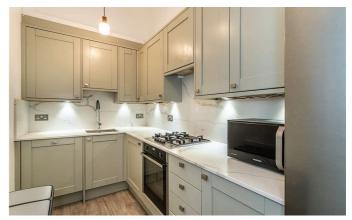

# **The Property**

A beautifully presented two bedroom first floor apartment in Kensington overlooking a pretty garden square. The apartment is entered into a large hallway leading to a bright reception room with high ceilings and bay window and there is a separate recently refurbished kitchen. The principal bedroom is located to the back of the building with balcony and en-suite shower room. There is a further double bedroom, family bathroom and lovely large private terrace to the front overlooking the communal gardens, which can also be accessed. Offered unfurnished.