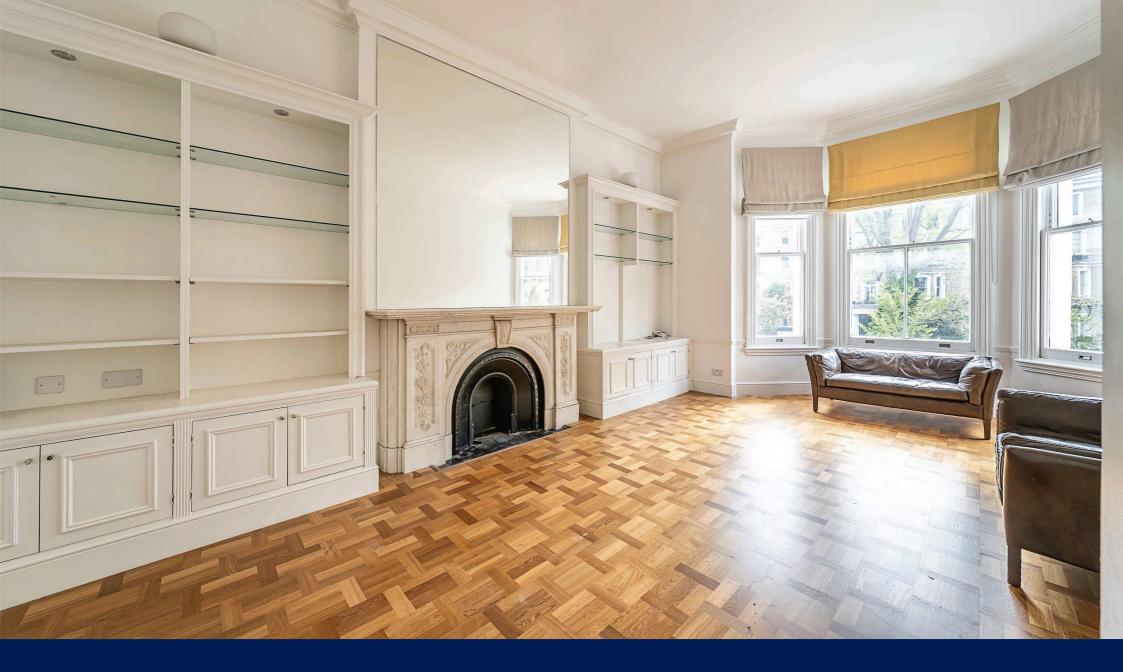

# A BEAUTIFUL TWO BEDROOM FIRST FLOOR APARTMENT WITH TERRACE

# **The Property**

A beautifully presented two bedroom first floor apartment in Kensington overlooking a pretty garden square. The apartment is entered into a large hallway leading to a bright reception room with high ceilings and bay window and there is a separate recently refurbished kitchen. The principal bedroom is located to the back of the building with balcony and en-suite shower room. There is a further double bedroom, family bathroom and lovely large private terrace to the front overlooking the communal gardens, which can also be accessed. Offered unfurnished.