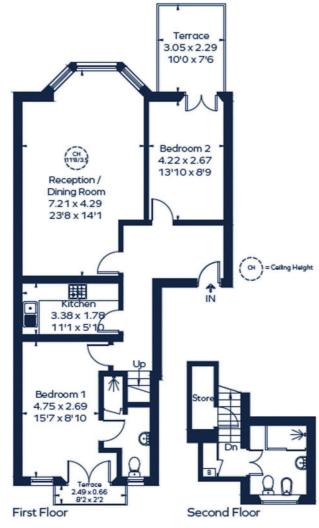

## LEXHAM GARDENS

Approximate Gross Internal Area

First floor = 855 sq. ft. (79.4 sq. m.)

Second floor = 101 sq. ft. (9.4 sq. m.)

Total = 956 sq. ft. (88.8 sq. m.)

This plan is for layout guidance only. Not drawn to scale unless stated. Windows and door openings are approximate. Whilst every care is taken in the preparation of this plan, please check all dimensions, shapes and compass bearings before making any decisions reliant upon them.