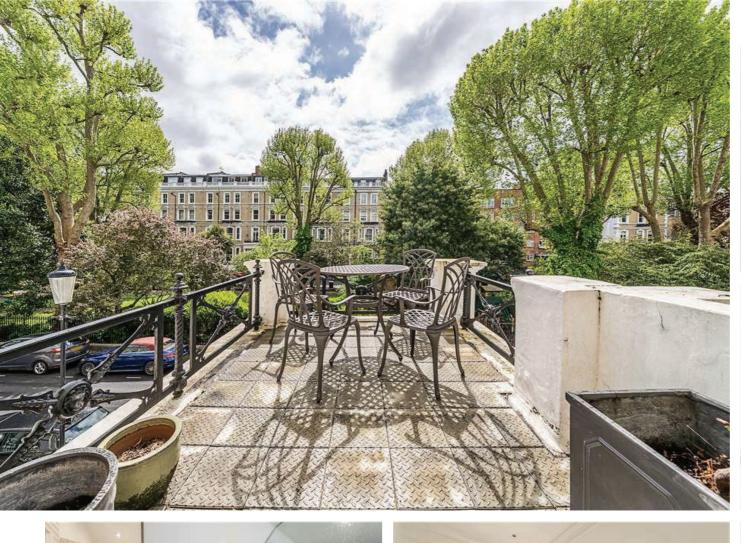

# A BEAUTIFUL TWO BEDROOM FIRST FLOOR APARTMENT WITH TERRACE

# **The Property**

A beautifully presented two bedroom first floor apartment in Kensington overlooking a pretty garden square. The apartment is entered into a large hallway leading to a bright reception room with high ceilings and bay window and there is a separate recently refurbished kitchen. The principal bedroom is located to the back of the building with balcony and en-suite shower room. There is a further double bedroom, family bathroom and lovely large private terrace to the front overlooking the communal gardens, which can also be accessed. Offered unfurnished.