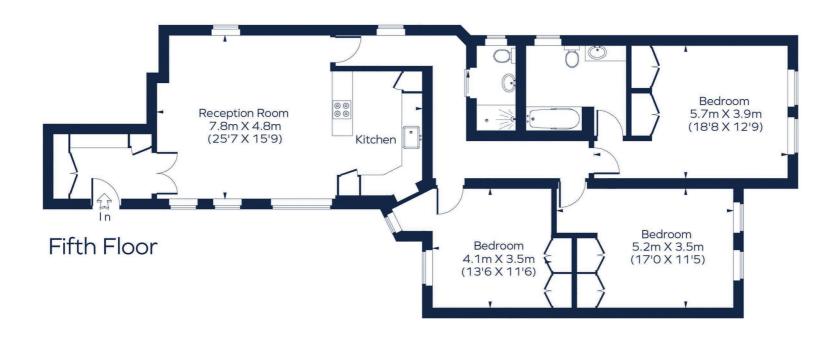

#### SUTHERLAND HOUSE

Approximate Gross Internal Area
Total = 1292 sq. ft. (120.0 sq. m.)

Drawn for illustration and identification purposes only . ID 1187161