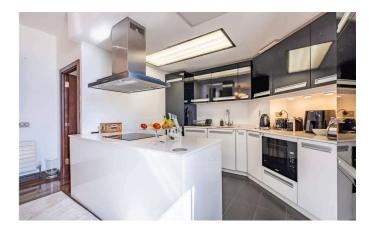

#### **The Property**

\*\*SHORT LET ALL BILLS INCLUDED\*\* A beautifully renovated three bedroom two bathroom lateral apartment on the fifth floor (with lift) of this charming portered mansion block in Kensington. The apartment is beautifully presented and offers excellent natural light with south easterly views. The striking double height doorways demonstrate the impressive ceiling height coupled with wooden floors and a high spec finish throughout that will certainly appeal to those seeking luxurious, lateral living in prime central London. Offered furnished.