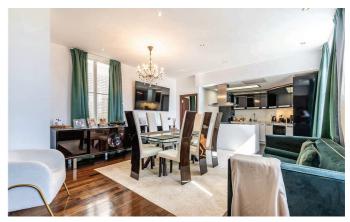

#### **The Property**

\*\*SHORT LET ALL BILLS INCLUDED\*\* A beautifully renovated three bedroom two bathroom lateral apartment on the fifth floor (with lift) of this charming portered mansion block in Kensington. The apartment is beautifully presented and offers excellent natural light with south easterly views. The striking double height doorways demonstrate the impressive ceiling height coupled with wooden floors and a high spec finish throughout that will certainly appeal to those seeking luxurious, lateral living in prime central London. Offered furnished.