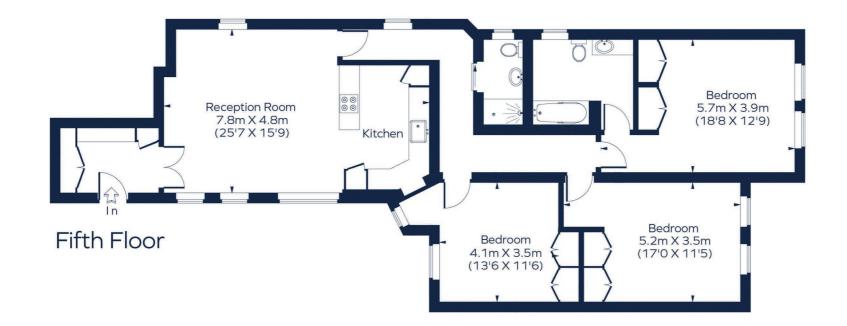

### **SUTHERLAND HOUSE**

Approximate Gross Internal Area Total = 1292 sq. ft. (120.0 sq. m.)

Drawn for illustration and identification purposes only . ID 1187161