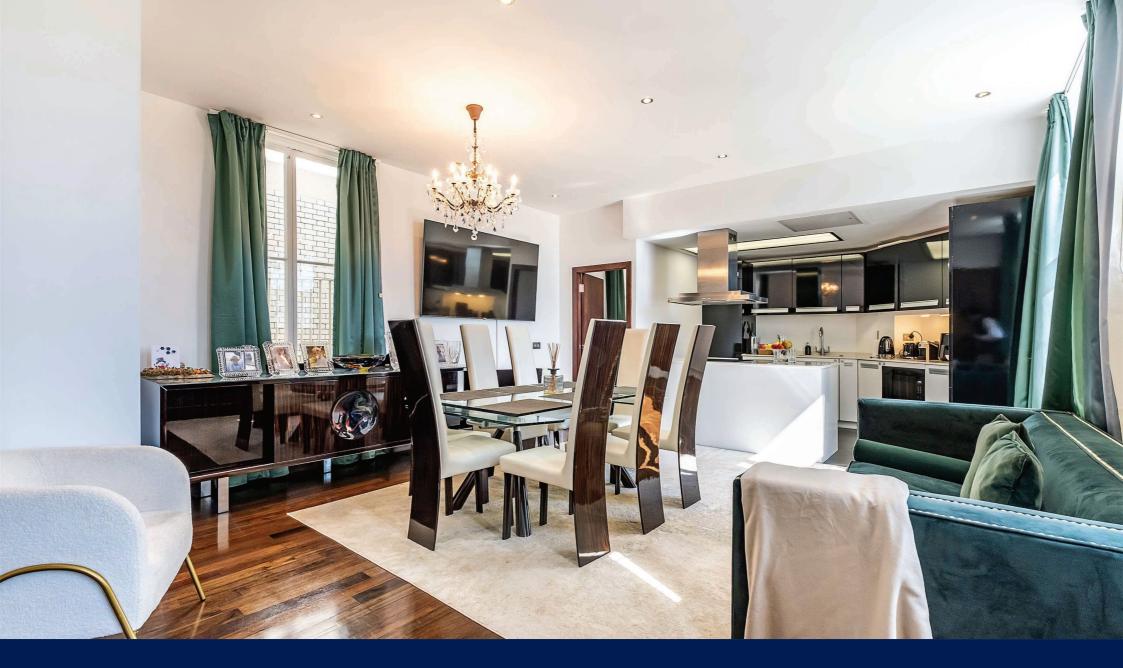

## A BEAUTIFULLY RENOVATED THREE BEDROOM APARTMENT

### The Property

A beautifully renovated three bedroom two bathroom lateral apartment on the fifth floor (with lift) of this charming portered mansion block in Kensington. The apartment is beautifully presented and offers excellent natural light with south easterly views. The striking double height doorways demonstrate the impressive ceiling height coupled with wooden floors and a high spec finish throughout that will certainly appeal to those seeking luxurious, lateral living in prime central London. Offered furnished.