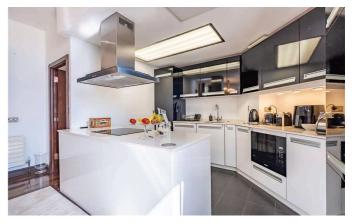

### The Property

A beautifully renovated three bedroom two bathroom lateral apartment on the fifth floor (with lift) of this charming portered mansion block in Kensington. The apartment is beautifully presented and offers excellent natural light with south easterly views. The striking double height doorways demonstrate the impressive ceiling height coupled with wooden floors and a high spec finish throughout that will certainly appeal to those seeking luxurious, lateral living in prime central London. Offered furnished.