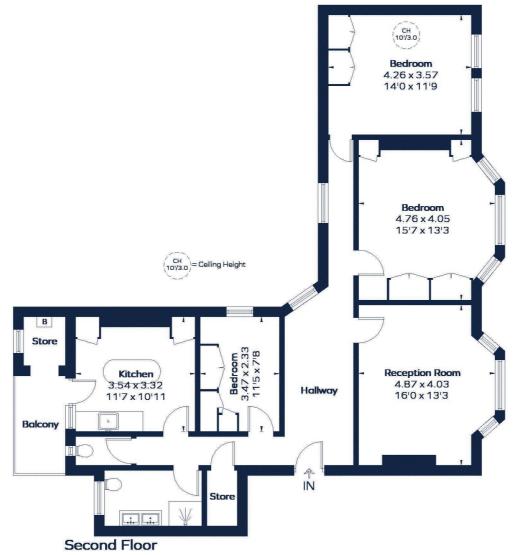

### **CROMWELL CRESCENT**

Approximate Gross Internal Area

Area = 1089 sq. ft. (101.2 sq. m.)

(Excluding External Store)

This plan is for layout guidance only. Not drawn to scale unless stated. Windows and door openings are approximate. Whilst every care is taken in the preparation of this plan, please check all dimensions, shapes and compass before making any decisions reliant upon them. ID 1185274