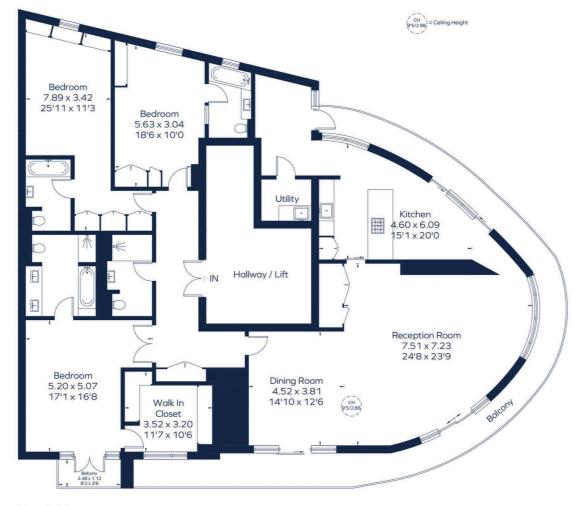

## **THORNWOOD GARDENS**

Approximate Gross Internal Area (excluding hallway & lift) Fourth Floor = 2505 sq. ft. (232.7 sq. m.) W. h. E

#### Fourth Floor

This plan is for layout guidance only. Not drawn to scale unless stated. Windows and door openings are approximate. Whilst every care is taken in the preparation of this plan, please check all dimensions, shapes and compass bearings before making any decisions reliant upon them. ID 1170723