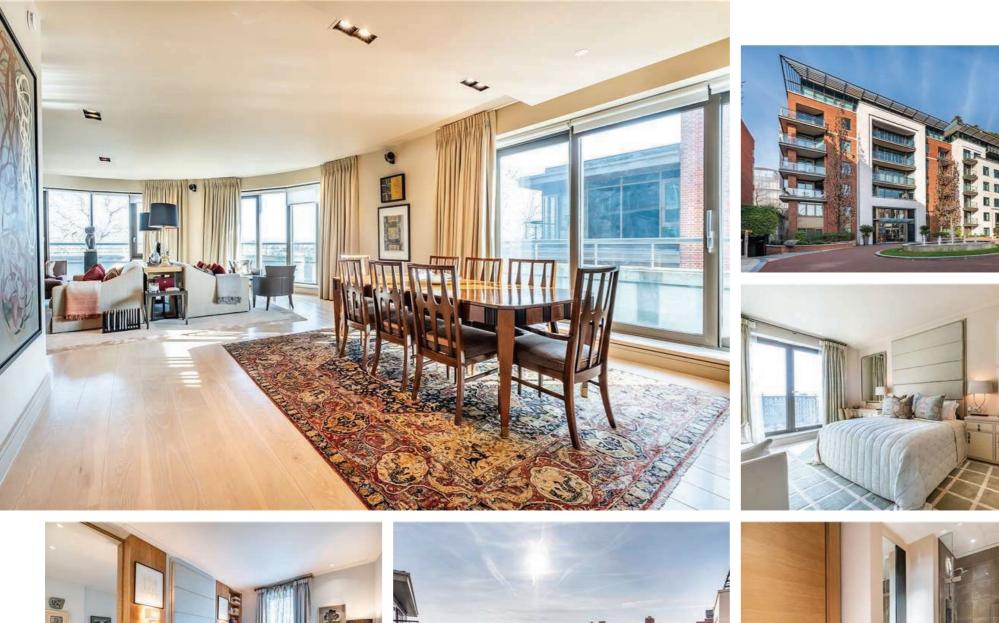

### **The Property**

This stunning three bedroom apartment near Holland Park epitomises luxury living in one of London's most sought after neighbourhoods. It effortlessly combines contemporary design with timeless elegance, resulting in a refined yet welcoming home. The expansive reception area is flooded with natural light through floor to ceiling windows, showcasing the sophisticated interiors, designer furnishings, and high end finishes. A neutral colour scheme, complemented by tasteful accents, creates a warm and inviting atmosphere, perfect for both entertaining and unwinding. Each generously proportioned bedroom is designed for ultimate comfort, featuring plush carpeting, bespoke storage solutions, and lavish en-suite bathrooms. The principal suite serves as a serene sanctuary, boasting large windows and exquisite finishes. The sleek, modern kitchen is equipped with top of the line appliances, stylish cabinetry, and ample counter space, making it ideal for everything from casual dining to gourmet meal preparation. Situated in an exclusive development, the property offers outstanding amenities including a 24 hour concierge, private gardens and underground parking. A secure gated entrance and lift access further enhance convenience and peace of mind.