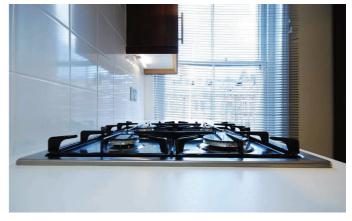

### **The Property**

A large two double bedroom apartment (circa 828 square feet) in a period building which enjoys leafy views over, and access to, private communal gardens. Well located in Holland Park with access to excellent transport links at Holland Park and Shepherds Bush. Offered unfurnished The apartment is located on the second (top) floor and is well presented with a large reception room, separate fitted kitchen, generous principal bedroom and second double bedroom, along with a large bathroom and west facing sun and views. Offered unfurnished.