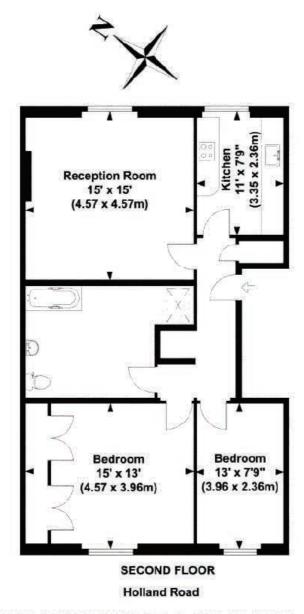

### Location

Holland Road is ideally located for the transport links of Shepherds Bush (Central line) and the Westfield shopping Centre. The open spaces of Holland Park are close by.

APPROX. GROSS INTERNAL FLOOR AREA 828 SQ FT / 77 SQ M