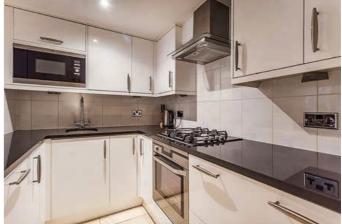

## **The Property**

\*\*SHORT LET\*\* ALL BILL INCLUDED A bright and spacious two bedroom apartment situated on the raised ground floor of this mid-terrace conversion, well located on a guiet residential street between South Kensington and Kensington High Street. The apartment is light and spacious, offering high ceilings and a large south facing bay window. The reception room offers character and plenty of space for dining and there is a separate fully fitted modern kitchen. The large principal bedroom is quietly positioned at the rear of the property with access to a pretty terrace, en-suite shower room and additional mezzanine area. The second bedroom is perfect as a study or single room, also with a mezzanine area and there is a separate large bathroom. Offered fully furnished. \*\*A sales viewing clause will be required\*\*