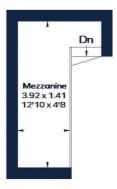

## SOUTHWELL GARDENS

**Approximate Gross Internal Area** 

1163 sq. ft. (108.04 sq. m.)

Mezzanine

Mezzanine

Raised Ground Floor

Drawn for illustration and identification purposes only ID 971426