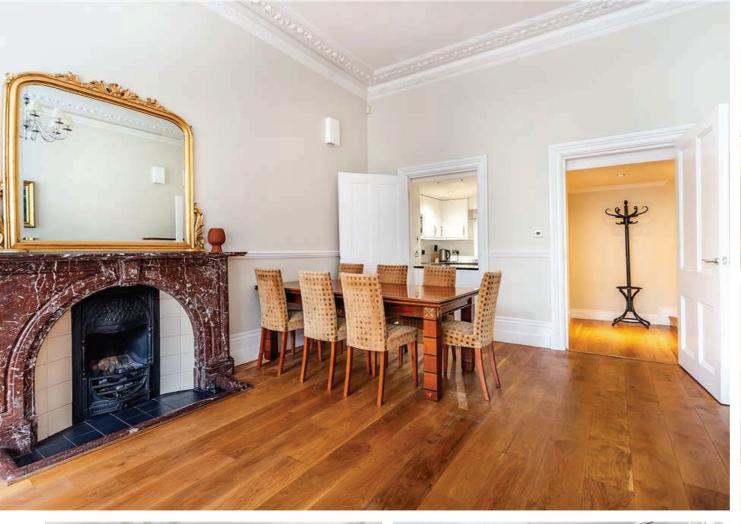

## SHORT LET A SPACIOUS TWO BEDROOM APARTMENT WITH TERRACE

## **The Property**

\*\*SHORT LET\*\* ALL BILL INCLUDED A bright and spacious two bedroom apartment situated on the raised ground floor of this mid-terrace conversion, well located on a guiet residential street between South Kensington and Kensington High Street. The apartment is light and spacious, offering high ceilings and a large south facing bay window. The reception room offers character and plenty of space for dining and there is a separate fully fitted modern kitchen. The large principal bedroom is quietly positioned at the rear of the property with access to a pretty terrace, en-suite shower room and additional mezzanine area. The second bedroom is perfect as a study or single room, also with a mezzanine area and there is a separate large bathroom. Offered fully furnished. \*\*A sales viewing clause will be required\*\*