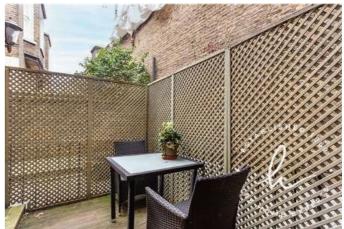

## **Features**

- SHORT LET, - Two Bedrooms, - Two Bathrooms, - Raised Ground Floor, -Terrace, - Fully Furnished, - ALL BILLS INCLUDED

## **The Property**

\*\*SHORT LET\*\* ALL BILL INCLUDED A bright and spacious two bedroom apartment situated on the raised ground floor of this mid-terrace conversion, well located on a guiet residential street between South Kensington and Kensington High Street. The apartment is light and spacious, offering high ceilings and a large south facing bay window. The reception room offers character and plenty of space for dining and there is a separate fully fitted modern kitchen. The large principal bedroom is quietly positioned at the rear of the property with access to a pretty terrace, en-suite shower room and additional mezzanine area. The second bedroom is perfect as a study or single room, also with a mezzanine area and there is a separate large bathroom. Offered fully furnished. \*\*A sales viewing clause will be required\*\*