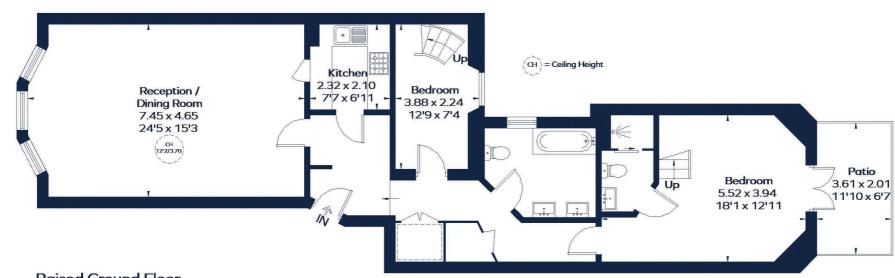

## SOUTHWELL GARDENS

**Approximate Gross Internal Area** 

1163 sq. ft. (108.04 sq. m.)

Mezzanine

Mezzanine

Raised Ground Floor

Drawn for illustration and identification purposes only ID 971426