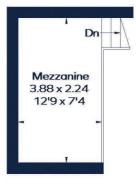

## SOUTHWELL GARDENS

**Approximate Gross Internal Area** 

1163 sq. ft. (108.04 sq. m.)

Mezzanine

Mezzanine

Raised Ground Floor

Drawn for illustration and identification purposes only ID 971426