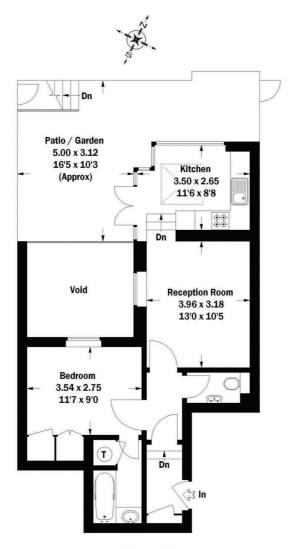

### Approximate Gross Internal Area 47 sq m / 506 sq ft

**Raised Ground Floor** 

Illustration for Identification Purposes Only. Not to Scale.