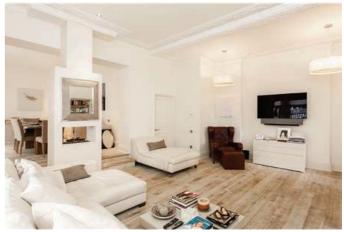

#### **The Property**

The apartment is entered via its own front door into a beautiful bright reception room with wood floors and high ceilings. There is an adjoining dining area, modern fitted kitchen and guest WC. On the lower floor there is a large main bedroom with walk-in wardrobe and en suite bathroom and a second double bedroom with study area and shower room. The apartment has been recently refurbished to a high standard and benefits from a porter and allocated parking space.