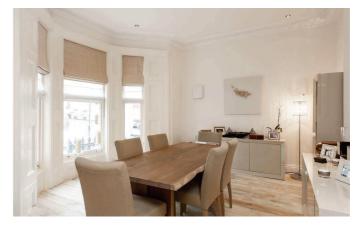

#### **The Property**

The apartment is entered via its own front door into a beautiful bright reception room with wood floors and high ceilings. There is an adjoining dining area, modern fitted kitchen and guest WC. On the lower floor there is a large main bedroom with walk-in wardrobe and en suite bathroom and a second double bedroom with study area and shower room. The apartment has been recently refurbished to a high standard and benefits from a porter and allocated parking space.