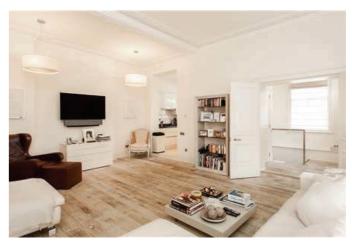

#### **The Property**

The apartment is entered via its own front door into a beautiful bright reception room with wood floors and high ceilings. There is an adjoining dining area, modern fitted kitchen and guest WC. On the lower floor there is a large main bedroom with walk-in wardrobe and en suite bathroom and a second double bedroom with study area and shower room. The apartment has been recently refurbished to a high standard and benefits from a porter and allocated parking space.