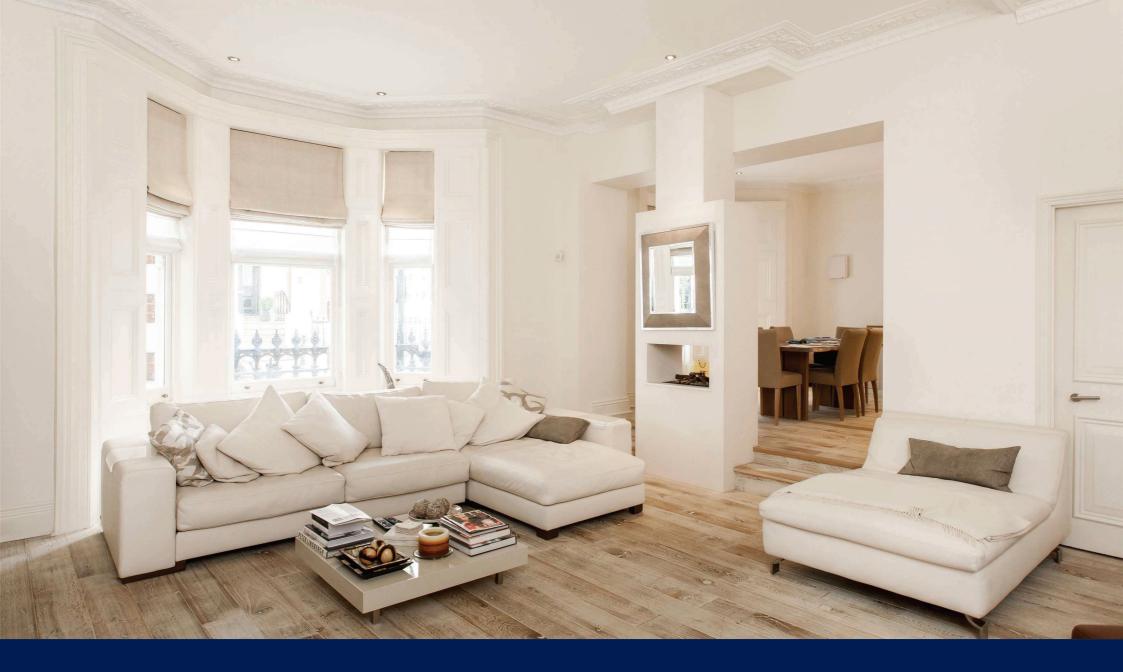

## A STUNNING RECENTLY REFURBISHED TWO BEDROOM MAISONETTE

#### **The Property**

The apartment is entered via its own front door into a beautiful bright reception room with wood floors and high ceilings. There is an adjoining dining area, modern fitted kitchen and guest WC. On the lower floor there is a large main bedroom with walk-in wardrobe and en suite bathroom and a second double bedroom with study area and shower room. The apartment has been recently refurbished to a high standard and benefits from a porter and allocated parking space.