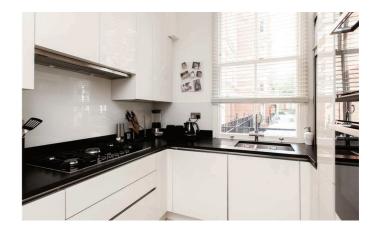

#### **The Property**

The apartment is entered via its own front door into a beautiful bright reception room with wood floors and high ceilings. There is an adjoining dining area, modern fitted kitchen and guest WC. On the lower floor there is a large main bedroom with walk-in wardrobe and en suite bathroom and a second double bedroom with study area and shower room. The apartment has been recently refurbished to a high standard and benefits from a porter and allocated parking space.