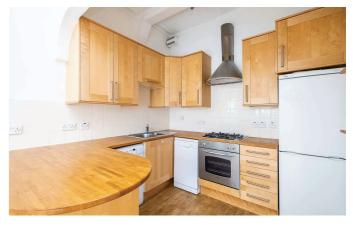

## **The Property**

A bright and airy two bedroom two bathroom apartment set on the 2nd floor of this pretty conversion, moments from Gloucester Road tube station. This well presented apartment offers a bright open plan kitchen reception room with breakfast bar, two spacious bedrooms and two bathrooms, one with a walk in shower and one with a bathtub. This property is offered furnished.