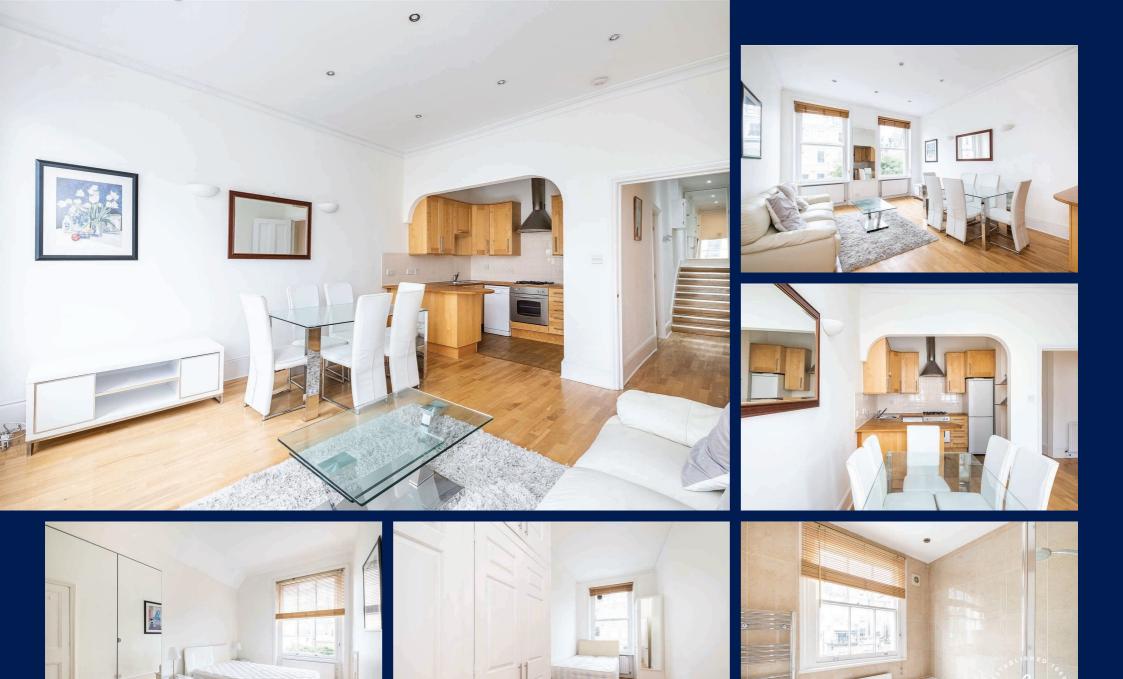

## **Features**

- Bright & Neutral Throughout, - Two Bedrooms, - Two Bathrooms, - Open Plan, -2nd Floor, - Furnished

## A BRIGHT AND AIRY TWO BEDROOM TWO BATHROOM APARTMENT

## **The Property**

A bright and airy two bedroom two bathroom apartment set on the 2nd floor of this pretty conversion, moments from Gloucester Road tube station. This well presented apartment offers a bright open plan kitchen reception room with breakfast bar, two spacious bedrooms and two bathrooms, one with a walk in shower and one with a bathtub. This property is offered furnished.