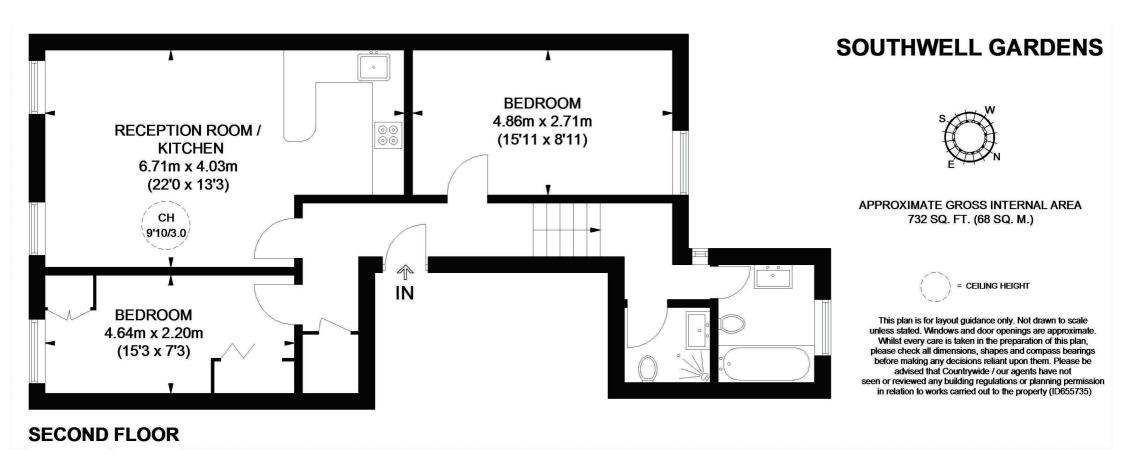

# {THE PARTICULARS

**Southwell Gardens London SW7** 

£825 Per Week Furnished

2 Bedrooms

2 Bathrooms

1 Reception

## **The Property**

A bright and airy two bedroom two bathroom apartment set on the 2nd floor of this pretty conversion, moments from Gloucester Road tube station. This well presented apartment offers a bright open plan kitchen reception room with breakfast bar, two spacious bedrooms and two bathrooms, one with a walk in shower and one with a bathtub. This property is offered furnished.