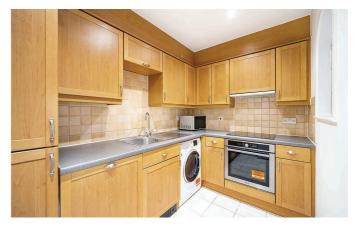

# The Property

An attractive third floor neutrally decorated one bedroom apartment in this popular development, situated close to all the amenities of Kensington High Street and Olympia. The apartment offers a good size reception room with wooden flooring and access to a balcony, separate adjoining kitchen, spacious bedroom with good storage and a second balcony and family bathroom. Benefiting from a lift, communal terrace, parking space and balcony. This flat is located in a quiet and leafy street close to Olympia underground and overland transport.