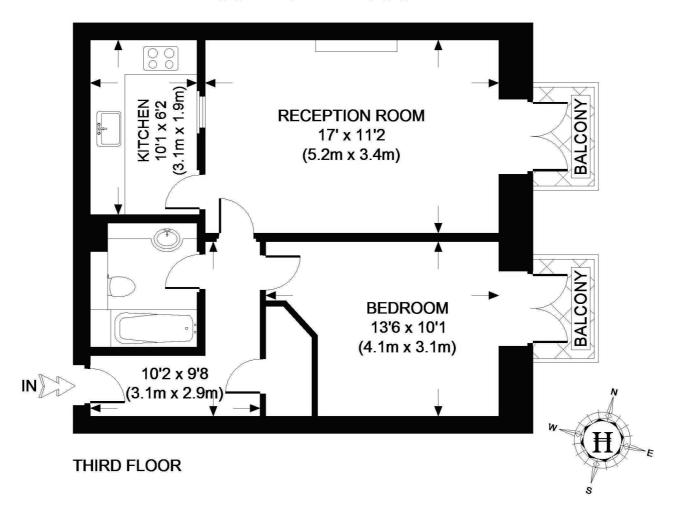

# APPROXIMATE GROSS INTERNAL AREA = 517 SQ.FT. (48 SQ. M.)

This plan is for layout guidance only. Not drawn to scale unless stated. Windows & door openings are approximate. Whilst every care is taken in the preparation of this plan, please check all dimensions, shapes & compass bearings before making any decisions reliant upon it.