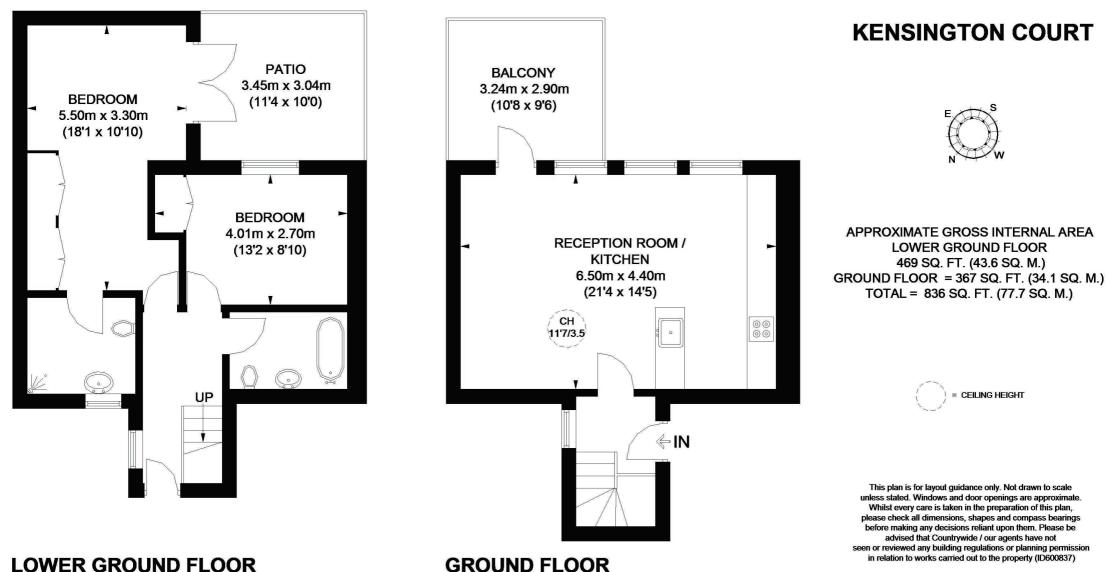

### Features

- Reception, - Open Plan Kitchen, - Terrace, - Two Bedrooms, - Two Bathrooms, - Patio

**Council Tax** Council Tax Band G

### **The Property**

An immaculately presented two bedroom duplex apartment on the ground and lower ground floor of this beautiful mansion building in Kensington Court. The apartment comprises open plan kitchen reception which has been stylishly furnished, wooden floors throughout and spacious balcony. There are two double bedrooms with good storage, two modern bathrooms (one en-suite) and a further outside patio. Offered furnished.