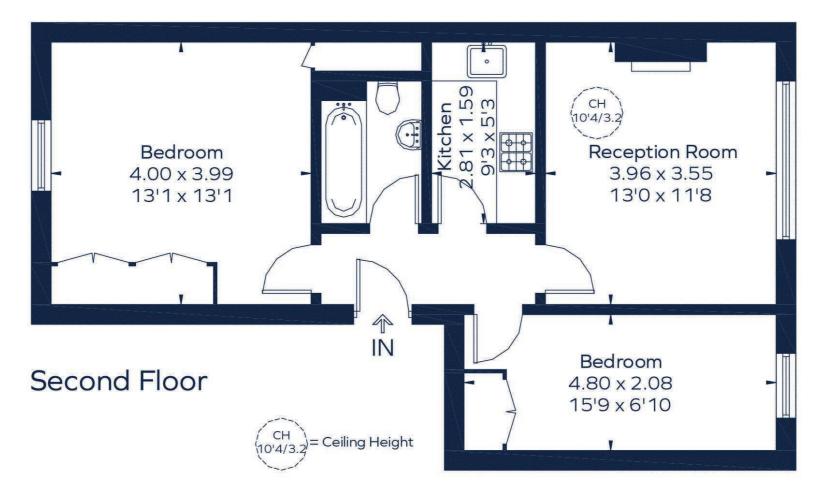

### STAFFORD TERRACE

Approximate Gross Internal Area

604 sq. ft. (56.1 sq. m.)

This plan is for layout guidance only. Not drawn to scale unless stated. Windows and door openings are approximate. Whilst every care is taken in the preparation of this plan, please check all dimensions, shapes and compass bearings before making any decisions reliant upon them. ID 772916