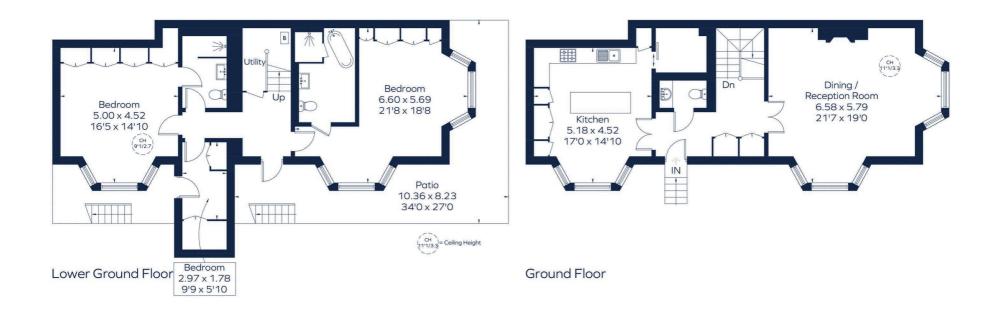

## **OBSERVATORY GARDENS**

Approximate Gross Internal Area

Lower Ground floor = 867 sq. ft. (80.6 sq. m.)

Ground floor = 809 sq. ft. (75.2 sq. m.)

Total = 1676 sq. ft. (155.8 sq. m.)

This plan is for layout guidance only. Not drawn to scale unless stated. Windows and door openings are approximate. Whilst every care is taken in the preparation of this plan, please check all dimensions, shapes and compass bearings before making any decisions reliant upon them. ID 906563