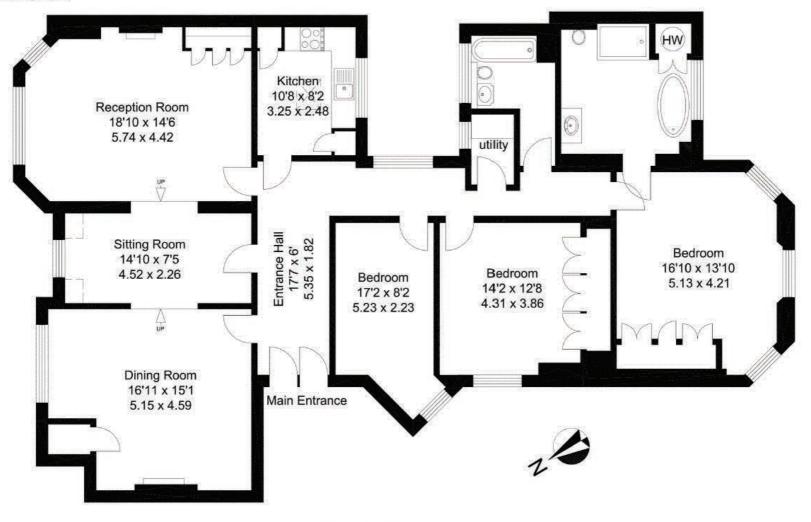

### **Kensington High Street, W8**

1,686 sq ft (156 sq m)

For identification purposes only. Not to scale © Redinventory 2010.

#### **Fourth Floor**