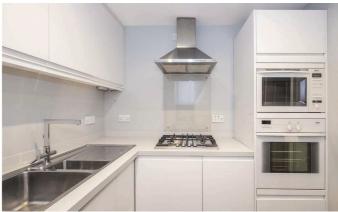

### **The Property**

A neutrally decorated third floor one bedroom apartment offering quiet, spacious accommodation, well located moments from Kensington High Street. The property has recently been redecorated throughout and totals 593 sq ft. Briefly comprising a good size reception room, separate fully fitted kitchen, storage cupboard in the hallway, double bedroom with built-in storage and family bathroom. The property is naturally bright with wooden flooring throughout. The apartment offers 24 hour security, a gymnasium and parking (by separate negotiation). Offered furnished.