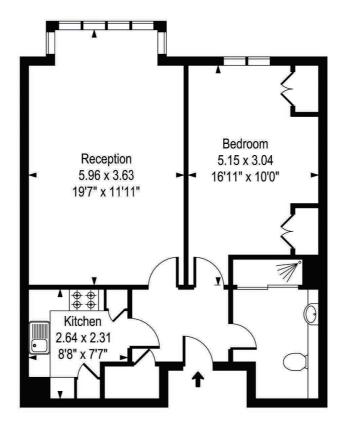

### **The Property**

A neutrally decorated third floor one bedroom apartment offering quiet, spacious accommodation, well located moments from Kensington High Street. The property has recently been redecorated throughout and totals 593 sq ft. Briefly comprising a good size reception room, separate fully fitted kitchen, storage cupboard in the hallway, double bedroom with built-in storage and family bathroom. The property is naturally bright with wooden flooring throughout. The apartment offers 24 hour security, a gymnasium and parking (by separate negotiation). Offered furnished.

### Third Floor

### Approx Gross Internal Area 568 Sq Ft - 52.74 Sq M

Whilst every attempt has been made to ensure the accuracy of the floor plan contained here, measurements of the doors, windows, rooms and any other items are approximate and no responsibility is taken for any error, omission, or mis-atterment. This plan is for illustrative purposes only an should be used as such by any prospective purchaser. This services, systems and applicances town have not been tested and no guarantee as to their operation by or efficiency can be given.