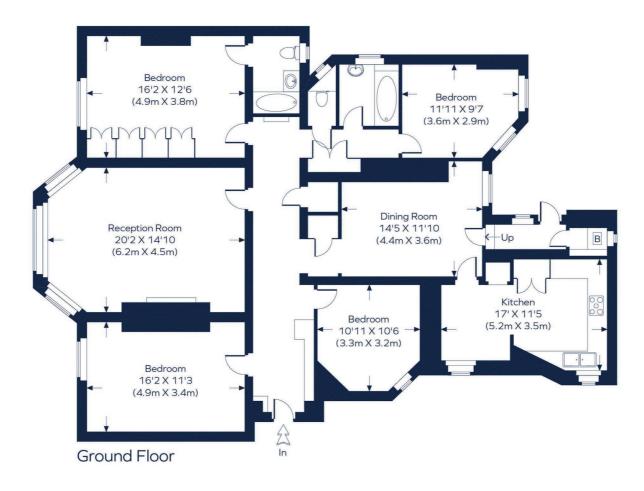

### IVERNA GARDENS

E. N. W

Approximate Gross Internal Area
Total = 1733 sq. ft. (161.0 sq. m.)

This plan is for layout guidance only. Not drawn to scale unless stated. Windows and door openings are approximate. Whilst every care is taken in the preparation of this plan, please check all dimensions, shapes and compass bearings before making any decisions reliant upon them. ID 863885