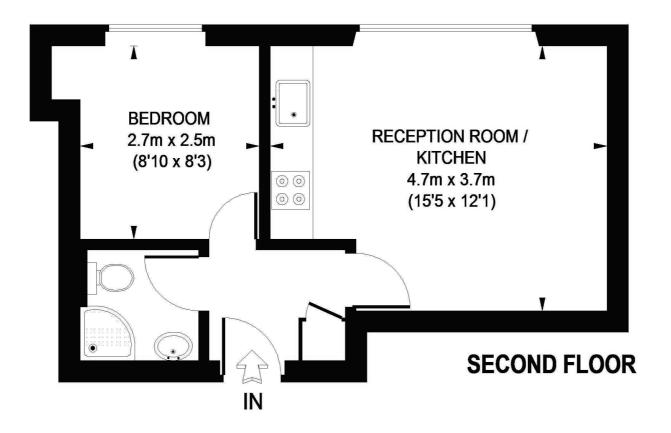

#### APPROXIMATE GROSS INTERNAL AREA = 323 SQ. FT. (30 SQ. M.)

This plan is for layout guidance only. Not drawn to scale unless stated. Windows & door openings are approximate. Whilst every care is taken in the preparation of this plan, please check all dimensions, shapes & compass bearings before making any decisions reliant upon them. Please be advised that Hamptons International / our agents have not seen or reviewed any building regulations or planning permission in relation to works carried out to the property. (ID52190)