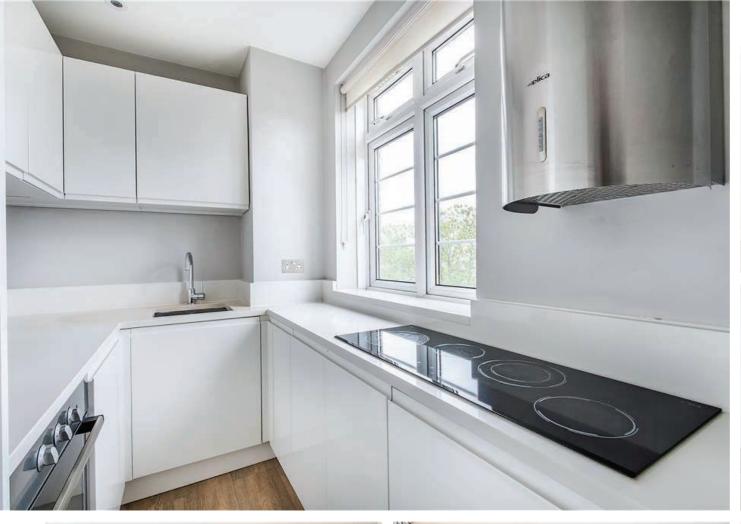

### **Features**

- One Bedroom, - One Bathroom, -Communal Heating and Hot Water Included, - Wood Floors, - Modern Kitchen, - Lift, - Porter, - Communal Garden

### **The Property**

A recently refurbished one bedroom flat on the fourth floor (with lift) of this portered block in Kensington. The flat comprises reception room, separate modern kitchen, large double bedroom with storage and modern bathroom. There are wood floors throughout, porter, lift and access to a pretty communal garden. Communal Heating and Hot Water included in the rent. Offered furnished.