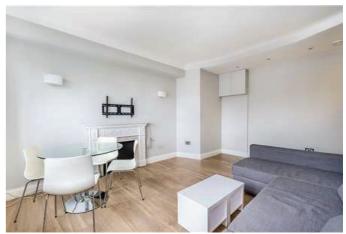

### **Features**

- One Bedroom, - One Bathroom, -Communal Heating and Hot Water Included, - Wood Floors, - Modern Kitchen, - Lift, - Porter, - Communal Garden

### **The Property**

A recently refurbished one bedroom flat on the fourth floor (with lift) of this portered block in Kensington. The flat comprises reception room, separate modern kitchen, large double bedroom with storage and modern bathroom. There are wood floors throughout, porter, lift and access to a pretty communal garden. Communal Heating and Hot Water included in the rent. Offered furnished.