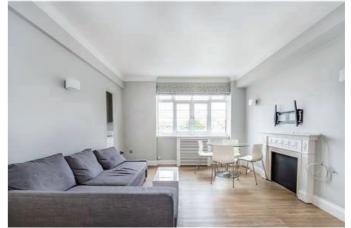

### **Features**

- One Bedroom, - One Bathroom, -Communal Heating and Hot Water Included, - Wood Floors, - Modern Kitchen, - Lift, - Porter, - Communal Garden

### **The Property**

A recently refurbished one bedroom flat on the fourth floor (with lift) of this portered block in Kensington. The flat comprises reception room, separate modern kitchen, large double bedroom with storage and modern bathroom. There are wood floors throughout, porter, lift and access to a pretty communal garden. Communal Heating and Hot Water included in the rent. Offered furnished.