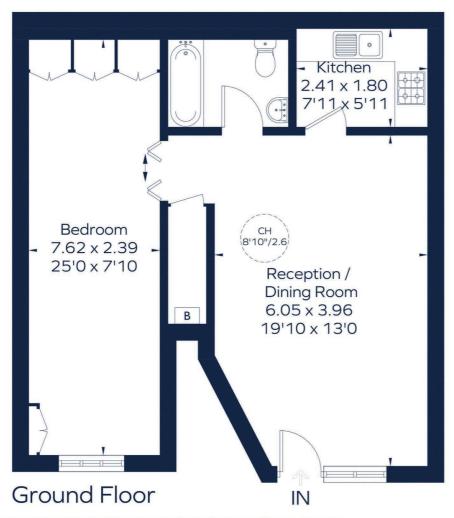

#### Location

Located a walking distance from the White City shopping mall, and many forms of transport, the prime location of this one bed flat makes it very sought after!

This plan is for layout guidance only. Not drawn to scale unless stated. Windows and door openings are approximate. Whilst every care is taken in the preparation of this plan, please check all dimensions, shapes and compass bearings before making any decisions reliant upon them. In 1000394