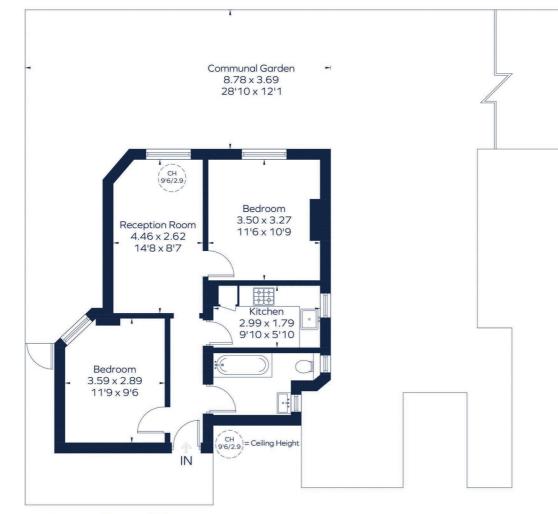

## Location

The property is located moments from West Kensington Station (District Line) and Barons Court Station (District Line and Piccadilly Line).

**MORNINGTON AVENUE** 

Approximate Gross Internal Area

539 sq. ft. (50.1 sq. m.)

## Lower Ground Floor

This plan is for layout guidance only. Not drawn to scale unless stated. Windows and door openings are approximate. Whilst every care is taken in the preparation of this plan, please check all dimensions, shapes and compass bearings before making any decisions reliant upon them. ID 1077027