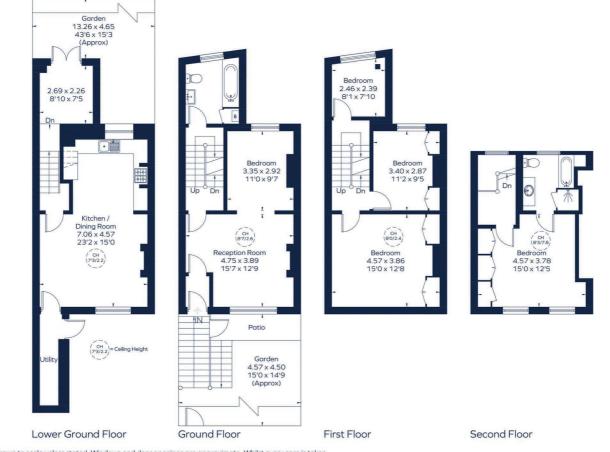

Approximate Gross Internal Area Lower Ground floor = 461 sq. ft. (42.8 sq. m.) Ground floor = 435 sq. ft. (40.4 sq. m.) First Floor = 434 sq. ft. (40.3 sq. m.) Second Floor = 291 sq. ft. (27.0 sq. m.). Total = 1621 sq. ft. (150.5 sq. m.)

This plan is for layout guidance only. Not drawn to scale unless stated. Windows and door openings are approximate. Whilst every care is taken in the preparation of this plan, please check all dimensions, shapes and compass bearings before making any decisions reliant upon them. ID 886410