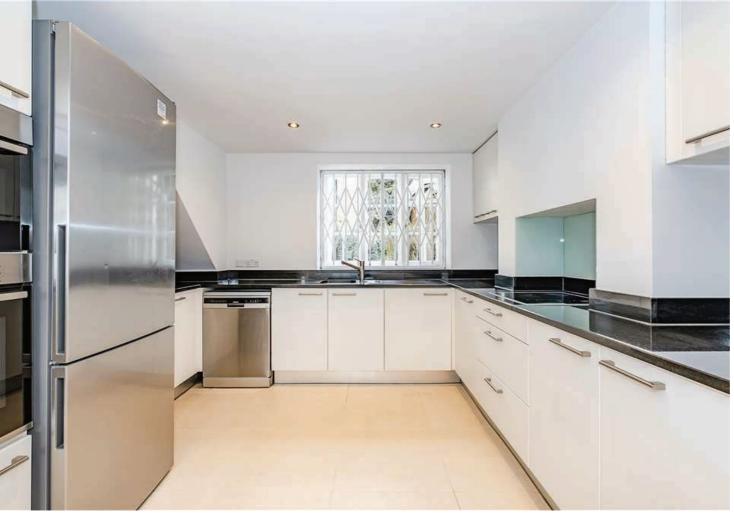

## Features

- Four Bedrooms, - Two Bathrooms, -Kitchen, - Dining Area, - Utility Room, - Gas Central Heating, - Dishwasher, -Washer\Dryer, - Garden, - Permit Parking

## **The Property**

A fabulous, recently refurbished house located on this charming street tucked away behind Kensington High Street. Offering light and stylish accommodation and a private garden. The house is entered on the raised ground floor into a bright double reception room. On the lower ground there is a modern kitchen, dining area, utility room and hallway leading to a large private patio garden. The first floor comprises bathroom and three bedrooms and there is a master bedroom with en suite on the top floor. The house is in immaculate condition, having been repainted throughout with modern bathrooms, kitchen and new window dressings.