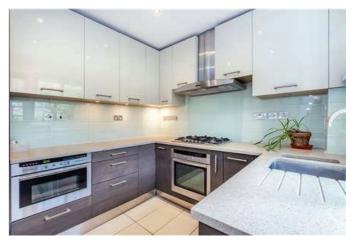

# **The Property**

A modern four bedroom house benefiting from a private garage, off street parking in front of the garage and a south facing patio garden. The accommodation is arranged over four floors comprising a large living and dining area with wood floors and access to a decked terrace, separate modern kitchen, three double bedrooms (one en suite), new family bathroom, guest cloakroom and 4th room on the ground floor that could be used as a bedroom or study. The house has been newly decorated throughout and is offered unfurnished.