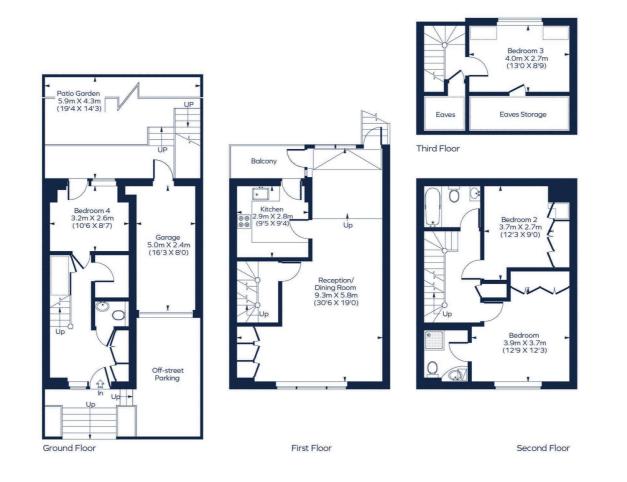

## Location

Logan Place is well located only a short walk from the amenities and transport links of both Kensington High Street and Earls Court.

Approximate Gross Internal Area Total = 1582 sq. ft. (147.0 sq. m.)

This plan is for layout guidance only. Not drawn to scale unless stated. Windows and door openings are approximate. Whilst every care is taken in the preparation of this plan, please check all dimensions, shapes and compass bearings before making any decisions reliant upon them. ID 863885