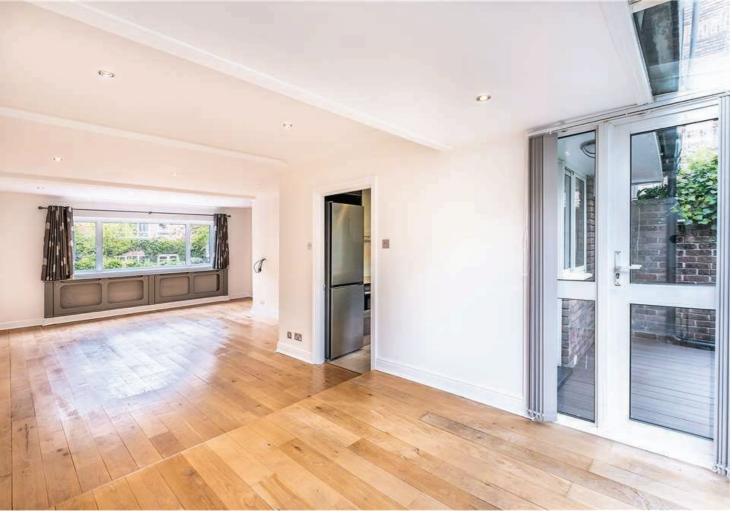

# **The Property**

A modern four bedroom house benefiting from a private garage, off street parking in front of the garage and a south facing patio garden. The accommodation is arranged over four floors comprising a large living and dining area with wood floors and access to a decked terrace, separate modern kitchen, three double bedrooms (one en suite), new family bathroom, guest cloakroom and 4th room on the ground floor that could be used as a bedroom or study. The house has been newly decorated throughout and is offered unfurnished.

## Location

Logan Place is well located only a short walk from the amenities and transport links of both Kensington High Street and Earls Court.

Approximate Gross Internal Area Total = 1582 sq. ft. (147.0 sq. m.)