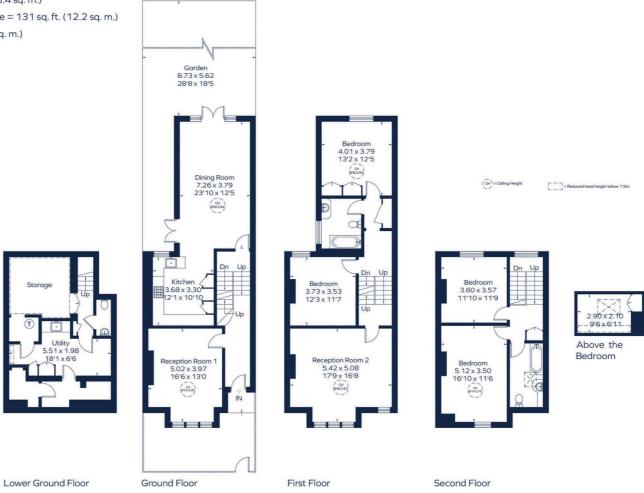

### ADDISON GARDENS

Approximate Gross Internal Area (excluding reduced headroom / storage)

Lower Ground floor = 340 sq. ft. (31.6 sq. m.)

Ground floor = 785 sq. ft. (72.9 sq. m.)

First floor = 799 sq. ft. (74.2 sq. m.)

Second floor = 575 sq. ft. (53.4 sq. m.)

Reduced Headroom / Storage = 131 sq. ft. (12.2 sq. m.)

Total = 2630 sq. ft. (244.3 sq. m.)

This plan is for layout guidance only. Not drawn to scale unless stated. Windows and door openings are approximate. Whilst every care is taken in the preparation of this plan, please check all dimensions, shapes and compass bearings before making any decisions reliant upon them. ID 1072945