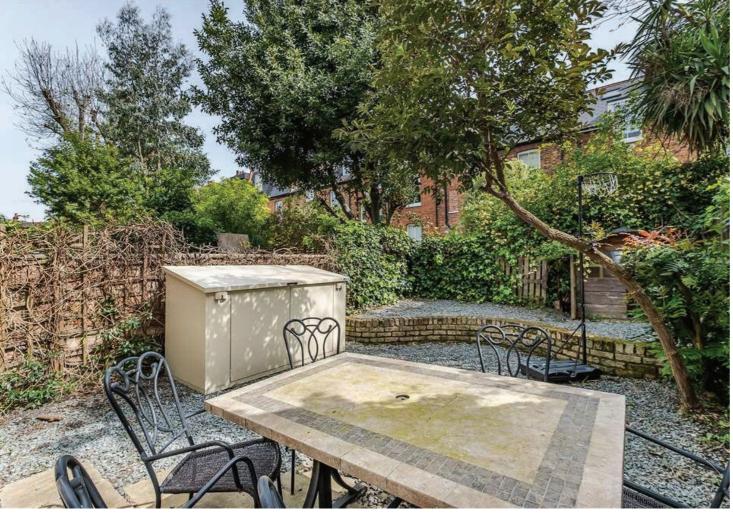

### **The Property**

A spacious and elegantly designed four bedroom two reception family house, situated in the desirable area of Brook Green. The house is set over four floors and comprises large reception room, modern kitchen with adjoining dining room with direct access out to the well kept garden. On the lower floor there is a useful utility room and guest WC. The first offers a formal sitting room, principal bedroom, bathroom and second bedroom. The top floor offers two further bedrooms and family bathroom. Offered unfurnished.