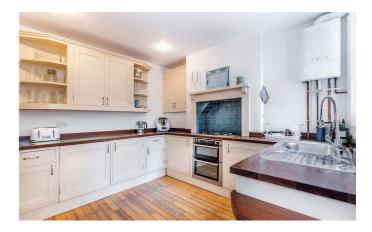

### **The Property**

A spacious and elegantly designed four bedroom two reception family house, situated in the desirable area of Brook Green. The house is set over four floors and comprises large reception room, modern kitchen with adjoining dining room with direct access out to the well kept garden. On the lower floor there is a useful utility room and guest WC. The first offers a formal sitting room, principal bedroom, bathroom and second bedroom. The top floor offers two further bedrooms and family bathroom. Offered unfurnished.