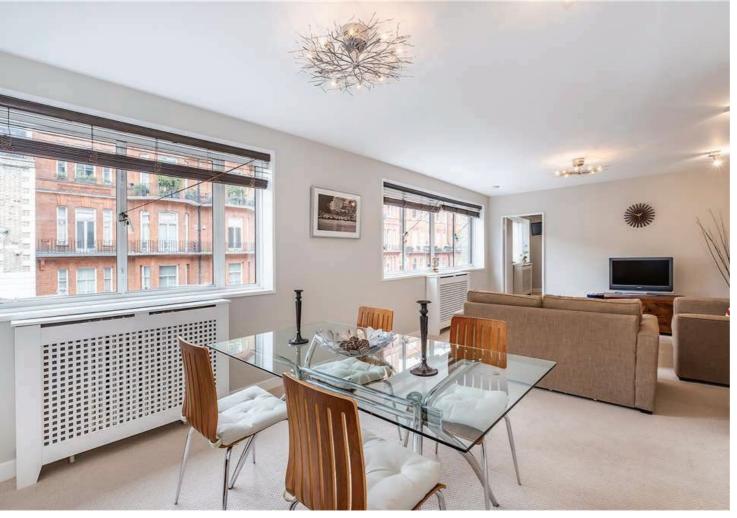

### **The Property**

A stunning one bedroom apartment with extensive natural light very close to Hyde Park. The apartment is set on the first floor and boasts over 500 sq ft of space with high ceilings. The apartment comprises spacious living room, separate modern kitchen and good size bedroom with en-suite bathroom. Benefiting from a porter and offered furnished.