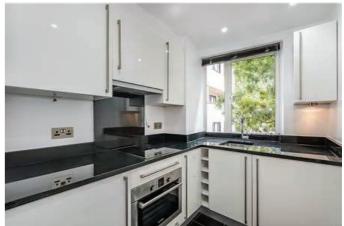

### **The Property**

A stunning one bedroom apartment with extensive natural light very close to Hyde Park. The apartment is set on the first floor and boasts over 500 sq ft of space with high ceilings. The apartment comprises spacious living room, separate modern kitchen and good size bedroom with en-suite bathroom. Benefiting from a porter and offered furnished.