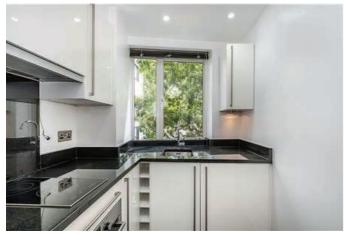

### **The Property**

A stunning one bedroom apartment with extensive natural light very close to Hyde Park. The apartment is set on the first floor and boasts over 500 sq ft of space with high ceilings. The apartment comprises spacious living room, separate modern kitchen and good size bedroom with en-suite bathroom. Benefiting from a porter and offered furnished.