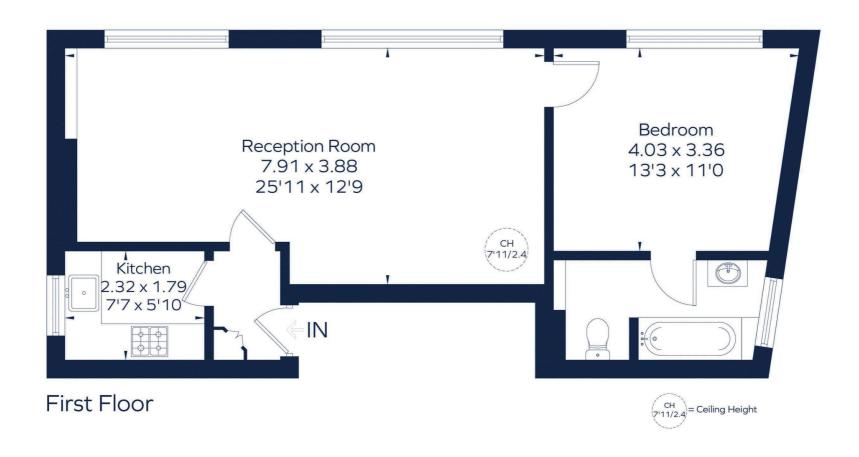

This plan is for layout guidance only. Not drawn to scale unless stated. Windows and door openings are approximate. Whilst every care is taken in the preparation of this plan, please check all dimensions, shapes and compass bearings before making any decisions reliant upon them. ID 968340