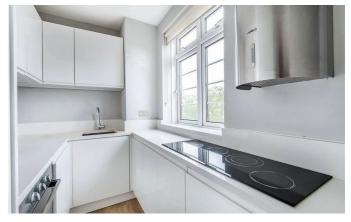

### **The Property**

A recently refurbished one bedroom flat on the fourth floor (with lift) of this portered block in Kensington. The flat comprises reception room, separate modern kitchen, large double bedroom with storage and modern bathroom. There are wood floors throughout, porter, lift and access to a pretty communal garden. Communal Heating and Hot Water Included

### **Features**

- One Bedroom, - One Bathroom, -Communal Heating and Hot Water Included, - Wood Floors, - Modern Kitchen, - Lift, - Porter, - Communal Garden