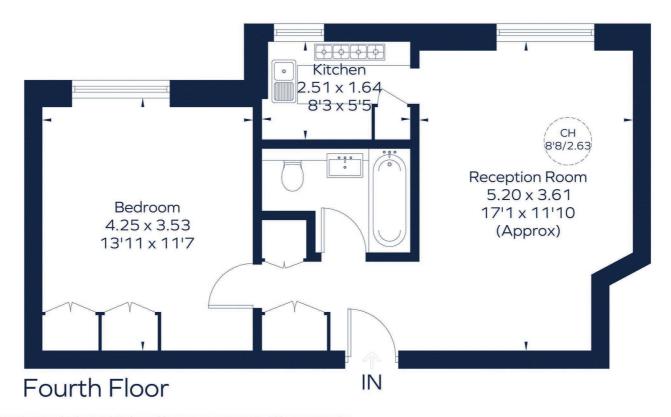

### CHATSWORTH COURT, PEMBROKE ROAD

Approximate Gross Internal Area = 509 sq. ft. (47.3 sq. m.)

This plan is for layout guidance only. Not drawn to scale unless stated. Windows and door openings are approximate. Whilst every care is taken in the preparation of this plan, please check all dimensions, shapes and compass bearings before making any decisions reliant upon them. ID 1068821