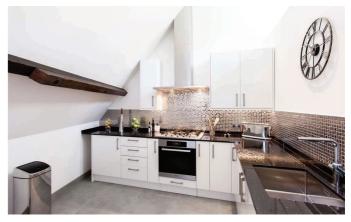

#### **The Property**

A spacious top floor two bedroom apartment located in this charming gated development, close to Kensington High Street. The apartment is entered on the 3rd floor with internal stairs leading up to a bright and spacious apartment. Living accommodation comprises a stunning vaulted reception room with wooden floors and space for dining and a modern separate kitchen. The principal bedroom boasts an en-suite shower room, walk through dressing area and separate dressing room, ideal for extra wardrobe space or study area. There is a further double bedroom with en-suite bathroom. Offered unfurnished.