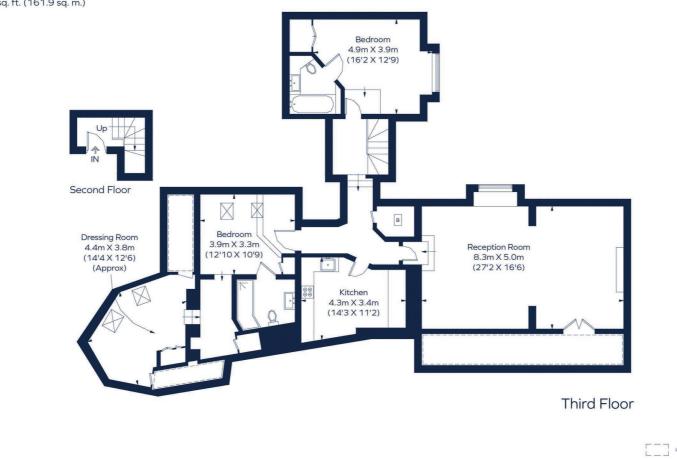

### **CHURCH CLOSE**

Approximate Gross Internal Area (Excluding Eaves / Reduced Headroom) Third Floor = 47 sq. ft. (4.4 sq. m.) Fourth Floor = 1536 sq. ft. (142.7 sq. m.) Reduced Headroom / Eaves = 159 sq. ft. (14.8 sq. m.) Total = 1742 sq. ft. (161.9 sq. m.)

This plan is for layout guidance only. Not drawn to scale unless stated. Windows and door openings are approximate. Whilst every care is taken in the preparation of this plan, please check all dimensions, shapes and compass bearings before making any decisions reliant upon them. ID 863885

= Reduced headroom below 1.5m

= Skylight / Roof Window

For Clarification

We wish to inform prospective tenants that we have prepared these particulars as a general guide and they have been confirmed as accurate by the landlord. We have not verified permissions, nor carried out a survey, tested the services, appliances and specific fittings. Room sizes are approximate and measurement figures rounded: they are taken between internal wall surfaces and therefore include cupboards/shelves, etc. Accordingly, they should not be relied upon for carpets and furnishings. It should also be noted that all fixtures and fittings, carpeted, curtains/blinds, kitchen equipment and garden statuary, whether fitted or not, are deemed removable by the landlord unless specifically itemised with these particulars. Please enquire in office or on our website for details on holding deposit and tenancy deposit figures.