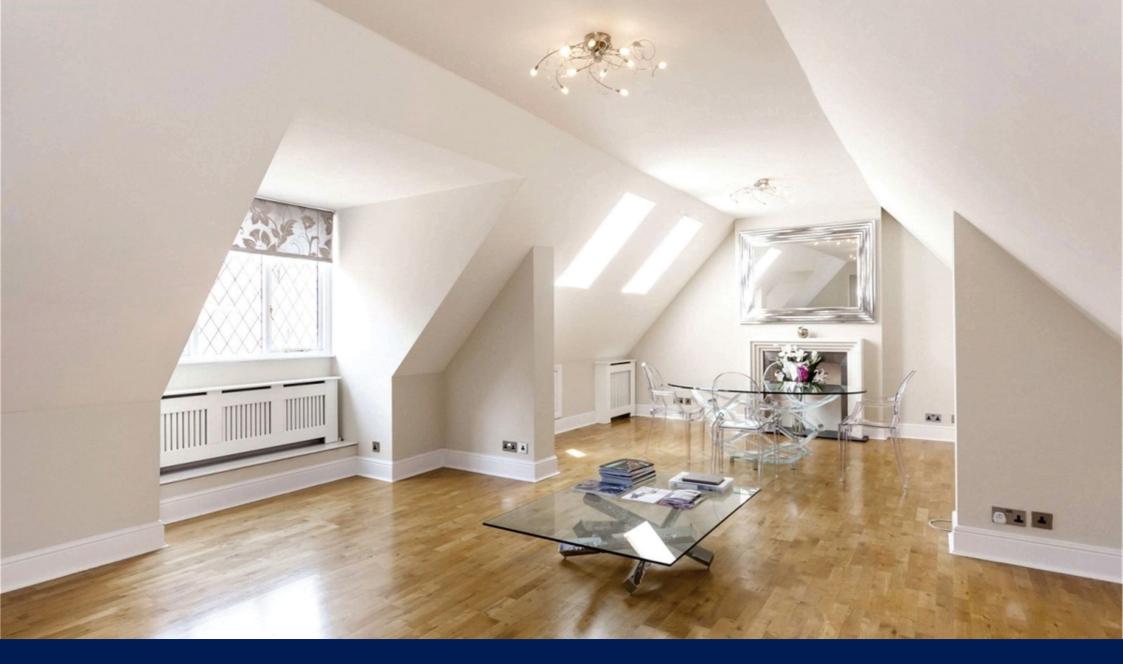

### A SPACIOUS TOP FLOOR TWO BEDROOM APARTMENT

#### **The Property**

A spacious top floor two bedroom apartment located in this charming gated development, close to Kensington High Street. The apartment is entered on the 3rd floor with internal stairs leading up to a bright and spacious apartment. Living accommodation comprises a stunning vaulted reception room with wooden floors and space for dining and a modern separate kitchen. The principal bedroom boasts an en-suite shower room, walk through dressing area and separate dressing room, ideal for extra wardrobe space or study area. There is a further double bedroom with en-suite bathroom. Offered unfurnished.