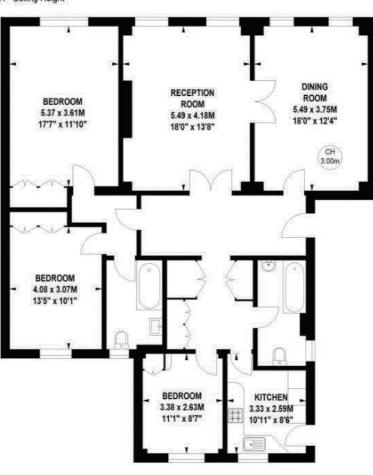

#### Duchess of Bedford House, Duchess of Bedfords Walk, W8

Approximate gross internal area

134.43 sq m / 1447 sq ft

Key: CH - Ceiling Height

#### First Floor

Not to scale, for guidance only and must not be relied upon as a statement of fact.

All measurements and areas are approximate only