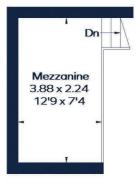

### SOUTHWELL GARDENS

**Approximate Gross Internal Area** 

1163 sq. ft. (108.04 sq. m.)

Mezzanine

Mezzanine

Raised Ground Floor

Drawn for illustration and identification purposes only ID 971426