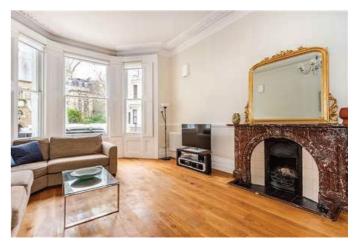

### The Property

\*\*SHORT LET\*\* ALL BILL INCLUDED A bright and spacious two bedroom apartment situated on the raised ground floor of this mid-terrace conversion, well located on a guiet residential street between South Kensington and Kensington High Street. The apartment is light and spacious, offering high ceilings and a large south facing bay window. The reception room offers character and plenty of space for dining and there is a separate fully fitted modern kitchen. The large principal bedroom is quietly positioned at the rear of the property with access to a pretty terrace, en-suite shower room and additional mezzanine area. The second bedroom is perfect as a study or single room, also with a mezzanine area and there is a separate large bathroom. Offered fully furnished. \*\*A sales viewing clause will be required\*\*

### Location

Southwell Gardens is ideally located just moments away from Gloucester Road Station (District, Circle and Piccadilly Lines). The building is situated on the north side of the street with the living room facing due south. Hyde Park is to the north as is Kensington High Street which offers an abundance of local amenities.