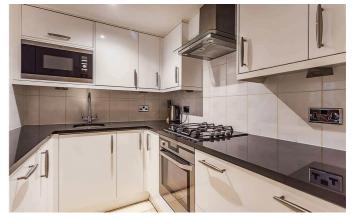

### The Property

\*\*SHORT LET\*\* ALL BILL INCLUDED A bright and spacious two bedroom apartment situated on the raised ground floor of this mid-terrace conversion, well located on a guiet residential street between South Kensington and Kensington High Street. The apartment is light and spacious, offering high ceilings and a large south facing bay window. The reception room offers character and plenty of space for dining and there is a separate fully fitted modern kitchen. The large principal bedroom is quietly positioned at the rear of the property with access to a pretty terrace, en-suite shower room and additional mezzanine area. The second bedroom is perfect as a study or single room, also with a mezzanine area and there is a separate large bathroom. Offered fully furnished. \*\*A sales viewing clause will be required\*\*