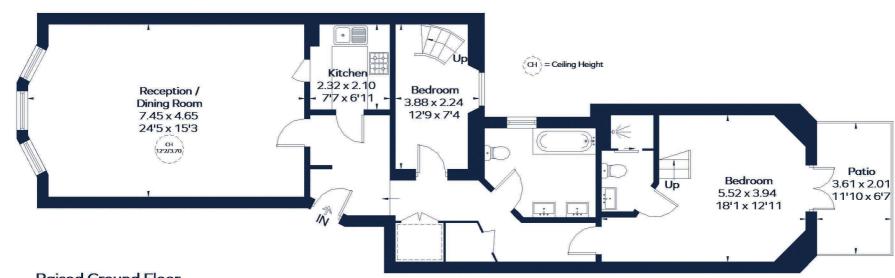

### SOUTHWELL GARDENS

**Approximate Gross Internal Area** 

1163 sq. ft. (108.04 sq. m.)

Mezzanine

Mezzanine

Raised Ground Floor

Drawn for illustration and identification purposes only ID 971426