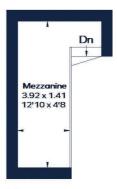

### SOUTHWELL GARDENS

**Approximate Gross Internal Area** 

1163 sq. ft. (108.04 sq. m.)

Mezzanine

Mezzanine

Raised Ground Floor

Drawn for illustration and identification purposes only ID 971426