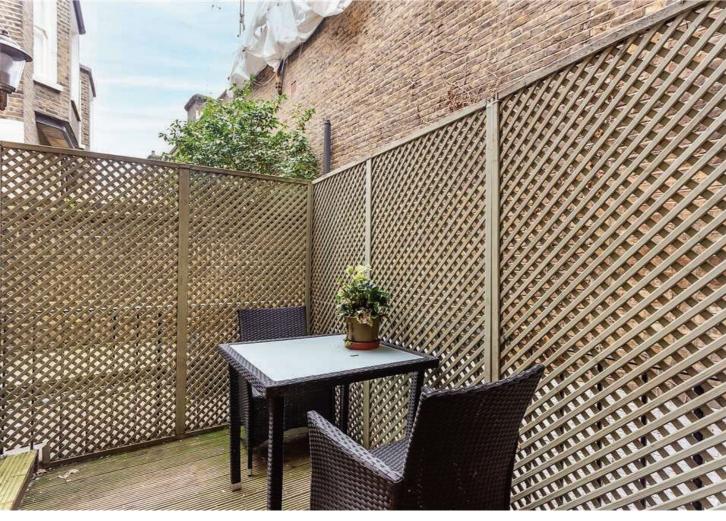

### **Features**

- SHORT LET, - Two Bedrooms, - Two Bathrooms, - Raised Ground Floor, -Terrace, - Fully Furnished, - ALL BILLS INCLUDED

### The Property

\*\*SHORT LET\*\* ALL BILL INCLUDED A bright and spacious two bedroom apartment situated on the raised ground floor of this mid-terrace conversion, well located on a guiet residential street between South Kensington and Kensington High Street. The apartment is light and spacious, offering high ceilings and a large south facing bay window. The reception room offers character and plenty of space for dining and there is a separate fully fitted modern kitchen. The large principal bedroom is quietly positioned at the rear of the property with access to a pretty terrace, en-suite shower room and additional mezzanine area. The second bedroom is perfect as a study or single room, also with a mezzanine area and there is a separate large bathroom. Offered fully furnished. \*\*A sales viewing clause will be required\*\*