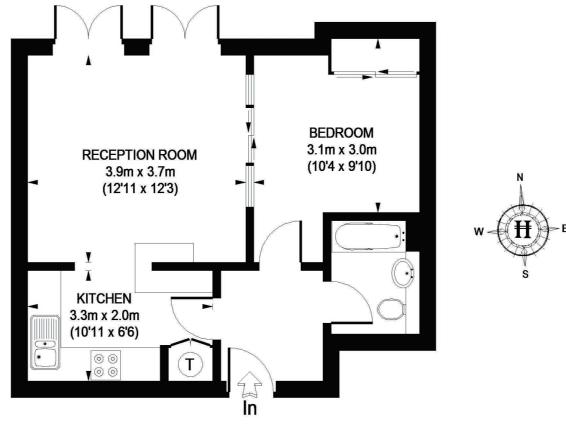

### **GROUND FLOOR**

APPROXIMATE GROSS INTERNAL AREA = 441 SQ. FT. (41 SQ. M.)

This plan is for layout guidance only. Not drawn to scale unless stated. Windows & door openings are approximate. Whilst every care is taken in the preparation of this plan, please check all dimensions, shapes & compass bearings before making any decisions reliant upon them. Please be advised that Hamptons International / our agents have not seen or reviewed any building regulations or planning permission in relation to works carried out to the property. (ID39308)