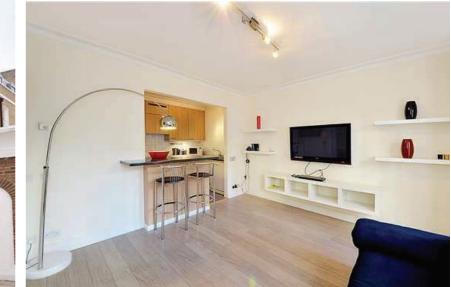

#### **The Property**

\*\*SHORT LET\*\* ALL BILLS INCLUDED A well appointed spacious apartment located moments from Kensington High Street in this gated development with gym and porter/security. The property is set on the ground floor and comprises open plan kitchen reception with breakfast bar, separate sleeping room with bed and good storage and bathroom with shower of bath. The property is modern, furnished and has access to a communal gym. (note sofa differs to the photographs)