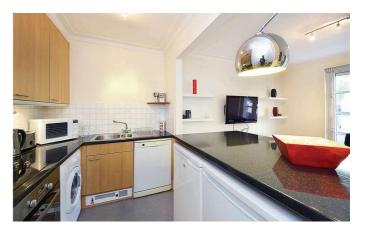

#### **The Property**

\*\*SHORT LET\*\* ALL BILLS INCLUDED A well appointed spacious apartment located moments from Kensington High Street in this gated development with gym and porter/security. The property is set on the ground floor and comprises open plan kitchen reception with breakfast bar, separate sleeping room with bed and good storage and bathroom with shower of bath. The property is modern, furnished and has access to a communal gym. (note sofa differs to the photographs)