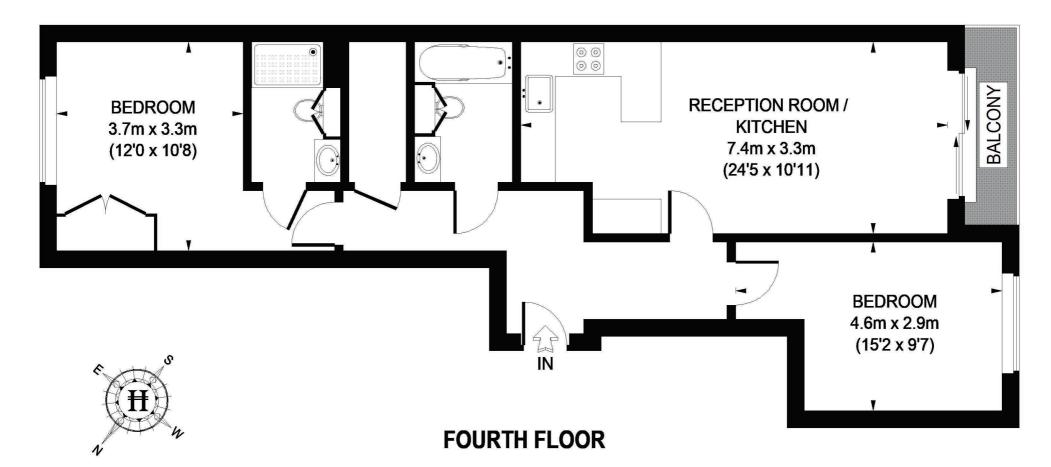

### APPROXIMATE GROSS INTERNAL AREA = 796 SQ. FT. (74 SQ. M.)

This plan is for layout guidance only. Not drawn to scale unless stated. Windows & door openings are approximate. Whilst every care is taken in the preparation of this plan, please check all dimensions, shapes & compass bearings before making any decisions reliant upon them. Please be advised that Hamptons International / our agents have not seen or reviewed any building regulations or planning permission in relation to works carried out to the property. (ID20929)