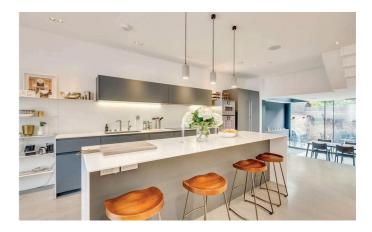

#### **The Property**

A stunning, fully modernised five bedroom house in Parsons Green. The design and attention to detail of the property is second to none, with polished concrete flooring, air conditioning and under-floor heating. The house is split over four floors with a double bedroom and en-suite and media room on the lower ground floor, then on the ground floor, the kitchen and dining room with bi-fold doors leading onto an immaculate patio garden. On the first floor there is a study as well as a spacious master suite with ample built in wardrobes. The second and final floor comprises three further double bedrooms with a family bathroom. The house further benefits from having built in Sonos speakers and underfloor heating throughout. Mimosa Street is situated off Fulham Road where a vast array of restaurants and shops can be found. It is also conveniently located within close proximity to Parsons Green Underground Station which is on the District Line within Zone 2