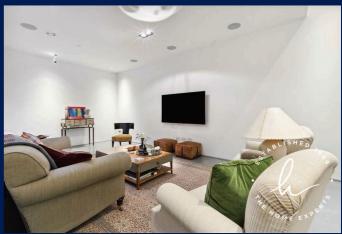

#### **Features**

- Stunning five bedroom house in Parsons Green, - Split over four floors, - Media room, - Polished concrete flooring, - Air conditioning and underfloor heating, -Bi-fold doors leading to patio garden, -Three bathrooms, - Sonos speakers, - Close proximity to Parsons Green tube station

#### **The Property**

A stunning, fully modernised five bedroom house in Parsons Green. The design and attention to detail of the property is second to none, with polished concrete flooring, air conditioning and under-floor heating. The house is split over four floors with a double bedroom and en-suite and media room on the lower ground floor, then on the ground floor, the kitchen and dining room with bi-fold doors leading onto an immaculate patio garden. On the first floor there is a study as well as a spacious master suite with ample built in wardrobes. The second and final floor comprises three further double bedrooms with a family bathroom. The house further benefits from having built in Sonos speakers and underfloor heating throughout. Mimosa Street is situated off Fulham Road where a vast array of restaurants and shops can be found. It is also conveniently located within close proximity to Parsons Green Underground Station which is on the District Line within Zone 2