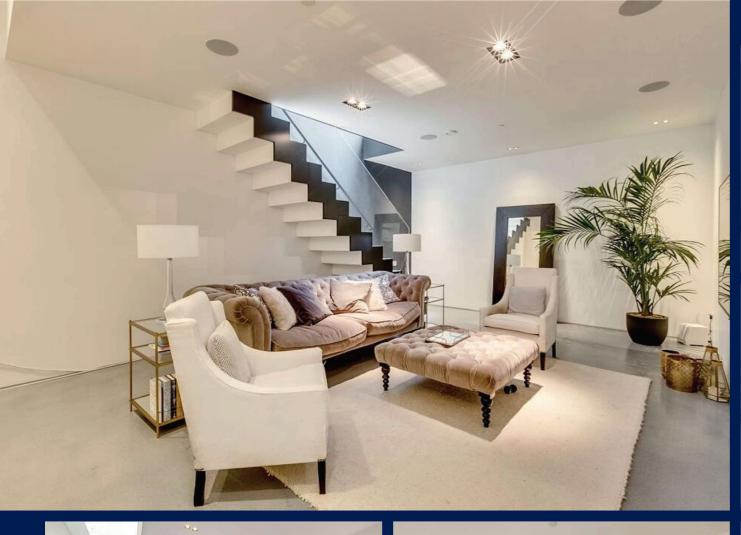

#### **Features**

- Stunning five bedroom house in Parsons Green, - Split over four floors, - Media room, - Polished concrete flooring, - Air conditioning and underfloor heating, -Bi-fold doors leading to patio garden, -Three bathrooms, - Sonos speakers, - Close proximity to Parsons Green tube station

#### **The Property**

A stunning, fully modernised five bedroom house in Parsons Green. The design and attention to detail of the property is second to none, with polished concrete flooring, air conditioning and under-floor heating. The house is split over four floors with a double bedroom and en-suite and media room on the lower ground floor, then on the ground floor, the kitchen and dining room with bi-fold doors leading onto an immaculate patio garden. On the first floor there is a study as well as a spacious master suite with ample built in wardrobes. The second and final floor comprises three further double bedrooms with a family bathroom. The house further benefits from having built in Sonos speakers and underfloor heating throughout. Mimosa Street is situated off Fulham Road where a vast array of restaurants and shops can be found. It is also conveniently located within close proximity to Parsons Green Underground Station which is on the District Line within Zone 2