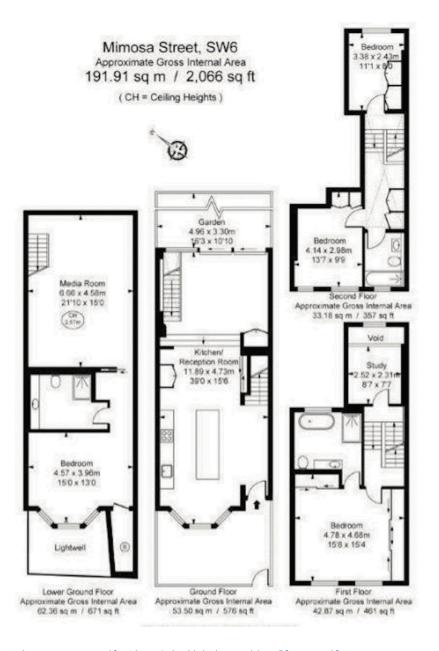

#### **Features**

- Stunning five bedroom house in Parsons Green, - Split over four floors, - Media room, - Polished concrete flooring, - Air conditioning and underfloor heating, -Bi-fold doors leading to patio garden, -Three bathrooms, - Sonos speakers, - Close proximity to Parsons Green tube station

#### **The Property**

A stunning, fully modernised five bedroom house in Parsons Green. The design and attention to detail of the property is second to none, with polished concrete flooring, air conditioning and under-floor heating. The house is split over four floors with a double bedroom and en-suite and media room on the lower ground floor, then on the ground floor, the kitchen and dining room with bi-fold doors leading onto an immaculate patio garden. On the first floor there is a study as well as a spacious master suite with ample built in wardrobes. The second and final floor comprises three further double bedrooms with a family bathroom. The house further benefits from having built in Sonos speakers and underfloor heating throughout. Mimosa Street is situated off Fulham Road where a vast array of restaurants and shops can be found. It is also conveniently located within close proximity to Parsons Green Underground Station which is on the District Line within Zone 2