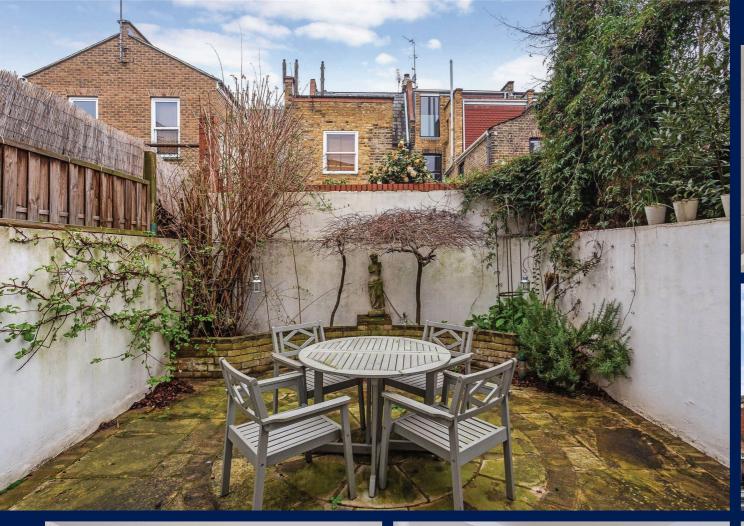

#### **Features**

- A delightful four-bedroom house, Prime
  Parsons Green location, Double reception,
   Modern open plan eat in kitchen, Private
- paved garden, Fitted wardrobe, Three bathrooms

#### **The Property**

A delightful four-bedroom, three-bathroom, period Victorian house located on this sought after residential road in central Parsons Green. Arranged over three floors the accommodation briefly comprises a double reception, a modern open plan kitchen/breakfast room with central island and French doors leading onto a private paved garden. On the first floor is a spacious principal suite with fitted wardrobes and a large contemporary styled en suite bathroom, a second double bedroom and family bathroom. On the second floor are two further double bedrooms and a family bathroom. Cortayne Road is ideally situated within proximity to both Parsons Green and Putney Bridge underground stations and offers convenient access to a variety of local shops, bars restaurants and coffee shops on the New Kings Road.