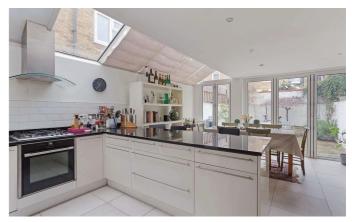

#### **The Property**

A delightful four-bedroom, three-bathroom, period Victorian house located on this sought after residential road in central Parsons Green. Arranged over three floors the accommodation briefly comprises a double reception, a modern open plan kitchen/breakfast room with central island and French doors leading onto a private paved garden. On the first floor is a spacious principal suite with fitted wardrobes and a large contemporary styled en suite bathroom, a second double bedroom and family bathroom. On the second floor are two further double bedrooms and a family bathroom. Cortayne Road is ideally situated within proximity to both Parsons Green and Putney Bridge underground stations and offers convenient access to a variety of local shops, bars restaurants and coffee shops on the New Kings Road.