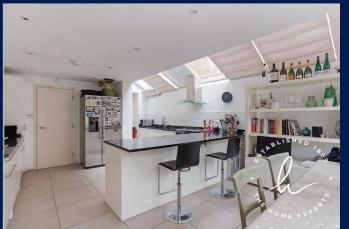

#### **Features**

- A delightful four-bedroom house, Prime
  Parsons Green location, Double reception,
   Modern open plan eat in kitchen, Private
- paved garden, Fitted wardrobe, Three bathrooms

#### **The Property**

A delightful four-bedroom, three-bathroom, period Victorian house located on this sought after residential road in central Parsons Green. Arranged over three floors the accommodation briefly comprises a double reception, a modern open plan kitchen/breakfast room with central island and French doors leading onto a private paved garden. On the first floor is a spacious principal suite with fitted wardrobes and a large contemporary styled en suite bathroom, a second double bedroom and family bathroom. On the second floor are two further double bedrooms and a family bathroom. Cortayne Road is ideally situated within proximity to both Parsons Green and Putney Bridge underground stations and offers convenient access to a variety of local shops, bars restaurants and coffee shops on the New Kings Road.