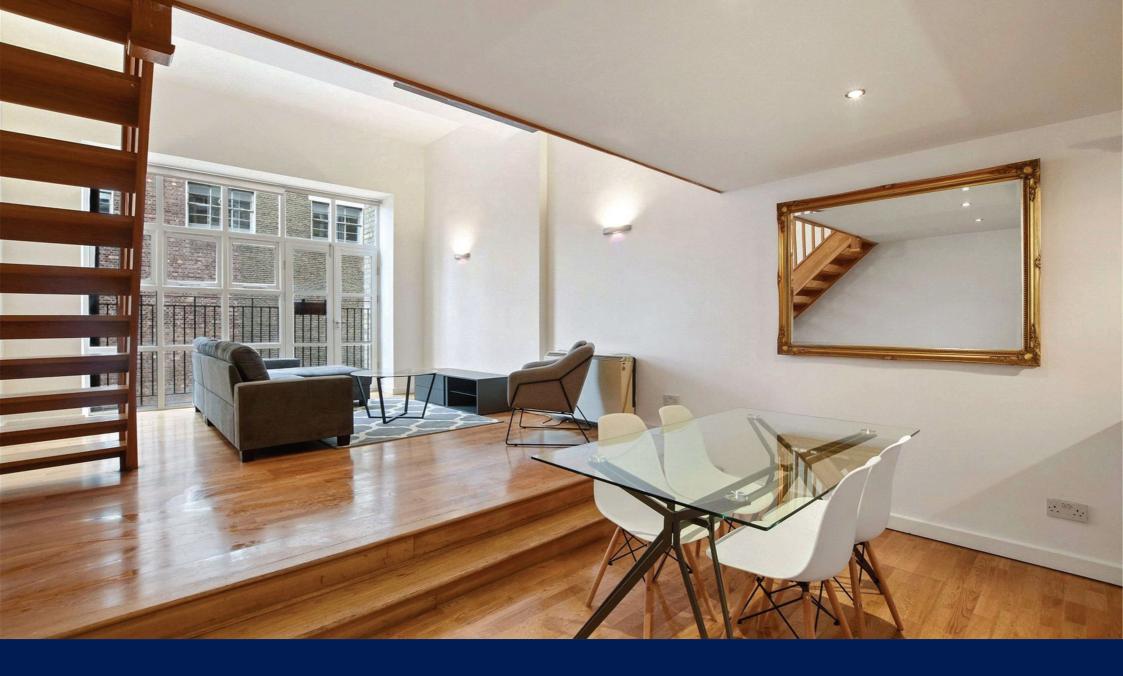

## The Property

A spacious two bedroom, two bathroom triplex apartment with a private terrace. Situated just a short walk from Old Street station and from the ever popular bars and restaurants of Shoreditch. On entry, there is a separate W/C before entering the large open plan kitchen/reception room which is smartly divided by a breakfast bar to maximise the space. The first floor has a clever study space and bedroom and then upstairs again ins the master bedroom with en-suite. This room also provides access to the private terrace. This floor also houses the main bathroom. Imperial Hall is a grand building situated at the Old Street end of City Road. There is a concierge on site and properties here offer easy access to The City.