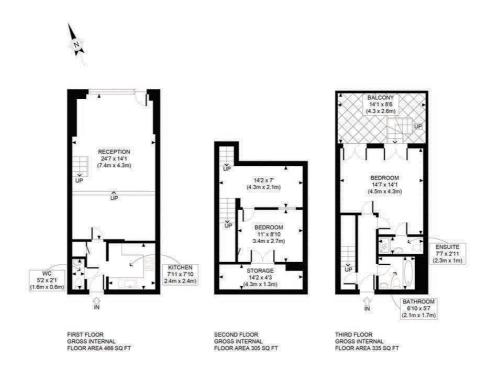

#### APPROX. GROSS INTERNAL FLOOR AREA 1106 SQ FT / 103 SQM

Disclaimer: Floor plan measurements are approximate and are for illustrative purposes only.

While we do not doubt the floor plan accuracy and completeness, you or your advisors should
conduct a careful, independent investigation of the property in respect of monetary valuation