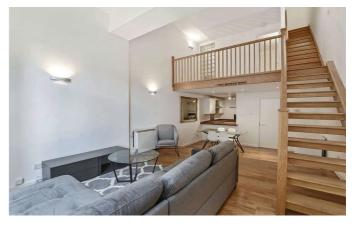

## The Property

A spacious two bedroom, two bathroom triplex apartment with a private terrace. Situated just a short walk from Old Street station and from the ever popular bars and restaurants of Shoreditch. On entry, there is a separate W/C before entering the large open plan kitchen/reception room which is smartly divided by a breakfast bar to maximise the space. The first floor has a clever study space and bedroom and then upstairs again ins the master bedroom with en-suite. This room also provides access to the private terrace. This floor also houses the main bathroom. Imperial Hall is a grand building situated at the Old Street end of City Road. There is a concierge on site and properties here offer easy access to The City.