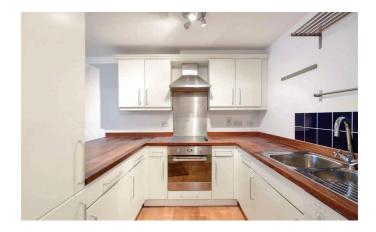

## The Property

A spacious two bedroom, two bathroom triplex apartment with a private terrace. Situated just a short walk from Old Street station and from the ever popular bars and restaurants of Shoreditch. On entry, there is a separate W/C before entering the large open plan kitchen/reception room which is smartly divided by a breakfast bar to maximise the space. The first floor has a clever study space and bedroom and then upstairs again ins the master bedroom with en-suite. This room also provides access to the private terrace. This floor also houses the main bathroom. Imperial Hall is a grand building situated at the Old Street end of City Road. There is a concierge on site and properties here offer easy access to The City.