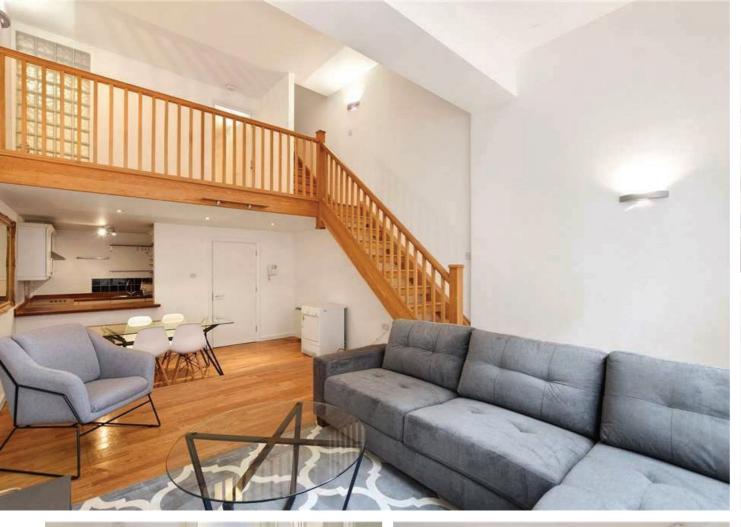

#### **Features**

- Two Double Bedrooms, Two Bathrooms,
- Additional W/C, Triplex Apartment, -High Ceilings, - Open Plan Living, - Large Windows, - Private Balcony, - Offered Furnished, - Council Tax - Band E

## The Property

A spacious two bedroom, two bathroom triplex apartment with a private terrace. Situated just a short walk from Old Street station and from the ever popular bars and restaurants of Shoreditch. On entry, there is a separate W/C before entering the large open plan kitchen/reception room which is smartly divided by a breakfast bar to maximise the space. The first floor has a clever study space and bedroom and then upstairs again ins the master bedroom with en-suite. This room also provides access to the private terrace. This floor also houses the main bathroom. Imperial Hall is a grand building situated at the Old Street end of City Road. There is a concierge on site and properties here offer easy access to The City.