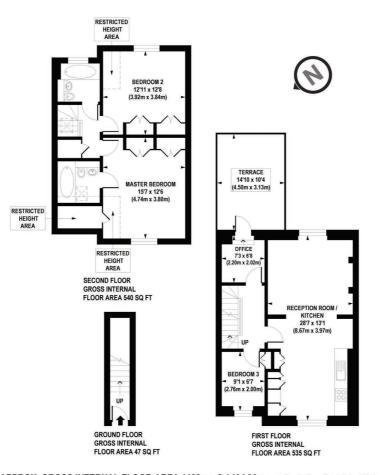

APPROX. GROSS INTERNAL FLOOR AREA 1122 sq. ft / 104.26 sq. m (Including Restricted Height Area) APPROX. GROSS INTERNAL FLOOR AREA 1053 sq. ft / 97.87 sq. m (Excluding Restricted Height Area)

Floorplan is for illustrative purposes only and is not to scale. Every attempt has been made to ensure the accuracy of the floorplan shown, however all measureme fixtures, fittings and data shown are an approximate interpretation for illustrative purposes only. Liability for errors, omissions or mis-statement through negligence or otherwise is hereby excluded.