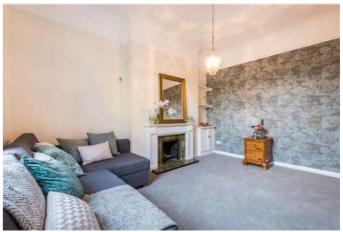

#### Features

- One Double Bedroom, - Three Piece Bathroom, - Separate Reception, -Dining/Study Area, - Fully Fitted Kitchen, -High Ceilings, - Naturally Light, - Sought After Residential Street, - Offered Furnished, - Council Tax - Band D

### The Property

A well located, spacious and character filled one bedroom apartment benefiting from recent redecoration. Set on the raised ground floor of this charming house, offering a wealth of original features and contemporary décor. The property offers a well proportion bedroom on the front of the house, fully equipped bathroom (with shower function) and lovely reception room that leads on to a dining (or study) area, followed by a separate kitchen.