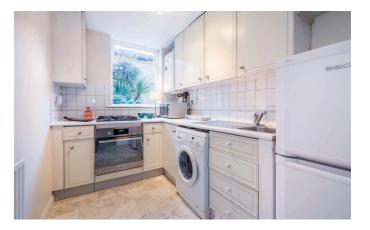

#### Features

- One Double Bedroom, - Three Piece Bathroom, - Separate Reception, -Dining/Study Area, - Fully Fitted Kitchen, -High Ceilings, - Naturally Light, - Sought After Residential Street, - Offered Furnished, - Council Tax - Band D

### The Property

A well located, spacious and character filled one bedroom apartment benefiting from recent redecoration. Set on the raised ground floor of this charming house, offering a wealth of original features and contemporary décor. The property offers a well proportion bedroom on the front of the house, fully equipped bathroom (with shower function) and lovely reception room that leads on to a dining (or study) area, followed by a separate kitchen.