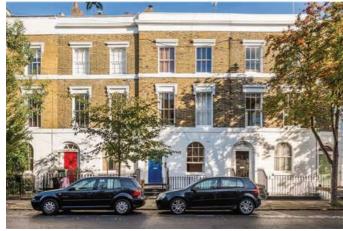

### Location

Noel Road is conveniently located for the shops, bars, restaurants and transport links of Angel/Upper Street and Old Street/City Road.

RAISED GROUND FLOOR

= RH = RESTRICTED HEAD ROOM BELOW 5 FT. / 1.5 M.