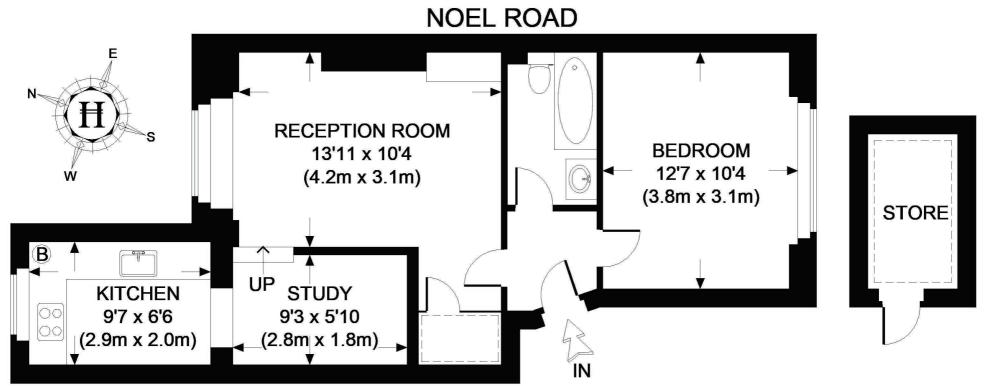

### APPROXIMATE GROSS INTERNAL AREA (EXCLUDING SHED) = TOTAL = 487 SQ. FT. (45.2 SQ. M.) REDUCED HEIGHT AREA = 12 SQ.FT. (1.1 SQ. M.)

This plan is for layout guidance only. Not drawn to scale unless stated. Windows & door openings are approximate. Whilst every care is taken in the preparation of this plan, please check all dimensions, shapes & compass bearings before making any decisions reliant upon them. Please be advised that Hamptons International / our agents have not seen or reviewed any building regulations or planning permission in relation to works carried out to the property.