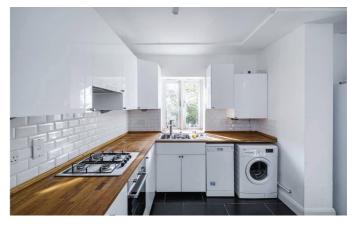

### **Features**

- Four Bedrooms (Three Doubles), - Two Bathrooms, - Eat In Kitchen, - Large Reception Room, - Two Private Outside Spaces, - Easy Access To The City, -Suitable For Three Professional Sharers, -Council Tax - Band D

# **The Property**

\*\*The property has a HMO Licence that allows three professional sharers only - not four\*\* Well proportioned three double bedroom flat with private outside space to the front and rear of the property. Boasts two modern bathrooms, eat in kitchen, spacious reception room and an additional study room. The property is located close to Essex Road and Old Street underground station, and is within walking distnace of the City and Liverpool Street.