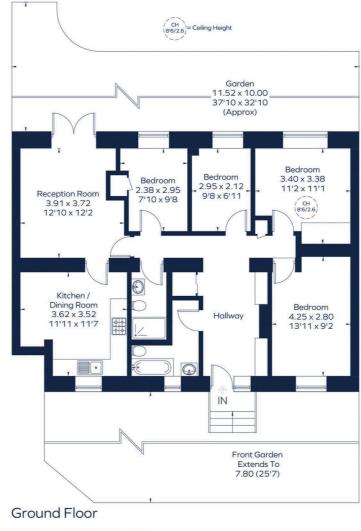

## NEW NORTH ROAD

Approximate Gross Internal Area 1021 sq. ft. (94.9 sq. m.)

This plan is for layout guidance only. Not drawn to scale unless stated. Windows and door openings are approximate. Whilst every care is taken in the preparation of this plan, please check all dimensions, shapes and compass bearings before making any decisions reliant upon them. IDB14281