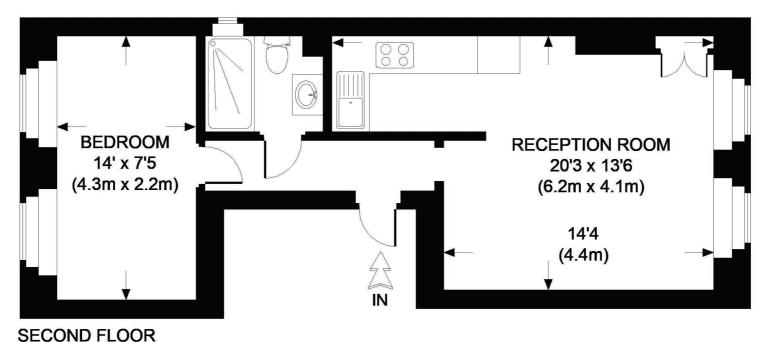

#### APPROXIMATE GROSS INTERNAL AREA = 398 SQ.FT. (37 SQ. M.)

This plan is for layout guidance only. Not drawn to scale unless stated. Windows & door openings are approximate. Whilst every care is taken in the preparation of this plan, please check all dimensions, shapes & compass bearings before making any decisions reliant upon it.