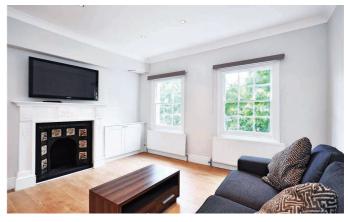

#### The Property

Naturally bright one bedroom period conversion with modern fixtures and fittings, offering open plan living with integrated kitchen, bathroom and wooden floors. You are a short walk away from Angel tube, the cafes and restaurants of Upper Street, as well as being within easy access of Kings Cross.

#### Features

- One Bedroom, - Open Plan Reception, -Modern Fitted Kitchen, - Bathroom, -Naturally Light, - Close To Amenities, -Wooden Floors, - Minutes from Angel Tube, - Offered Furnished, - Council Tax -Band C