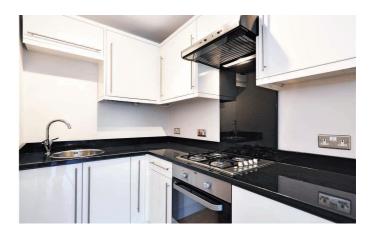

#### Features

- One Bedroom, - Open Plan Reception, -Modern Fitted Kitchen, - Bathroom, -Naturally Light, - Close To Amenities, -Wooden Floors, - Minutes from Angel Tube, - Offered Furnished, - Council Tax -Band C

#### The Property

Naturally bright one bedroom period conversion with modern fixtures and fittings, offering open plan living with integrated kitchen, bathroom and wooden floors. You are a short walk away from Angel tube, the cafes and restaurants of Upper Street, as well as being within easy access of Kings Cross.