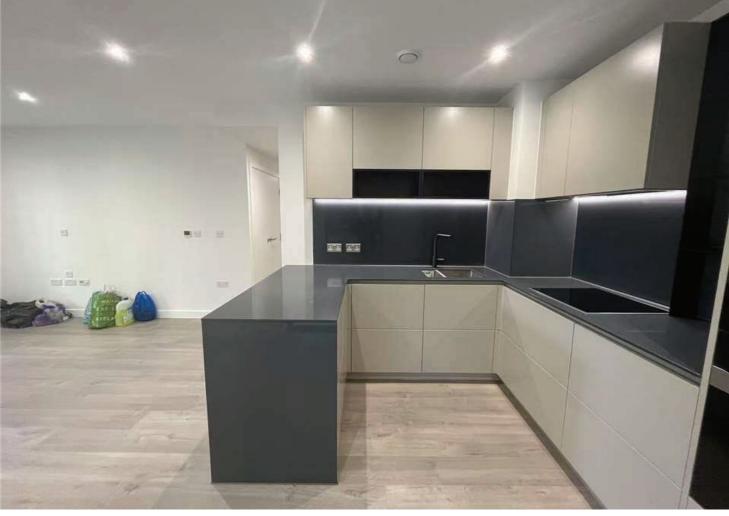

### Features

- Two Double Bedroom, - One Bathroom, -Spacious Open Plan Reception, - Modern Kitchen With Brand New Appliances, -Private Balcony, - Floor To Ceiling Windows, - Offered Furnished/Unfurnished, - Secure Development, - Suitable For Students, -Council Tax - Band D

## The Property

A modern two bedroom apartment in a brand new, secure development offered both furnished or unfurnished. The property consists of two double bedroom, two bathroom, a spacious open plan reception room with wooden flooring, a modern kitchen with brand new appliances and private balcony. The apartment further benefits from good natural light due to floor to ceiling windows and ample storage space. Darter Apartments is located in close proximity to Manor House Underground station along with being near by to Woodberry Downs and the surrounding amenities, bars and restaurants.