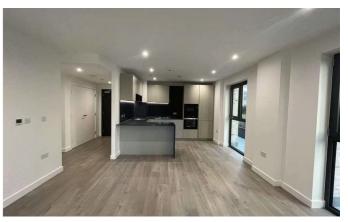

### Features

- Two Double Bedroom, - One Bathroom, -Spacious Open Plan Reception, - Modern Kitchen With Brand New Appliances, -Private Balcony, - Floor To Ceiling Windows, - Offered Furnished/Unfurnished, - Secure Development, - Suitable For Students, -Council Tax - Band D

## The Property

A modern two bedroom apartment in a brand new, secure development offered both furnished or unfurnished. The property consists of two double bedroom, two bathroom, a spacious open plan reception room with wooden flooring, a modern kitchen with brand new appliances and private balcony. The apartment further benefits from good natural light due to floor to ceiling windows and ample storage space. Darter Apartments is located in close proximity to Manor House Underground station along with being near by to Woodberry Downs and the surrounding amenities, bars and restaurants.