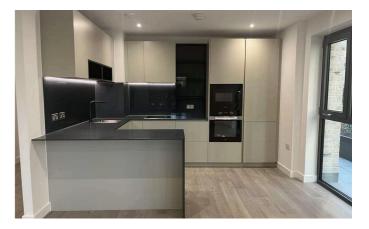

### Features

- Two Double Bedroom, - One Bathroom, -Spacious Open Plan Reception, - Modern Kitchen With Brand New Appliances, -Private Balcony, - Floor To Ceiling Windows, - Offered Furnished/Unfurnished, - Secure Development, - Suitable For Students, -Council Tax - Band D

## The Property

A modern two bedroom apartment in a brand new, secure development offered both furnished or unfurnished. The property consists of two double bedroom, two bathroom, a spacious open plan reception room with wooden flooring, a modern kitchen with brand new appliances and private balcony. The apartment further benefits from good natural light due to floor to ceiling windows and ample storage space. Darter Apartments is located in close proximity to Manor House Underground station along with being near by to Woodberry Downs and the surrounding amenities, bars and restaurants.