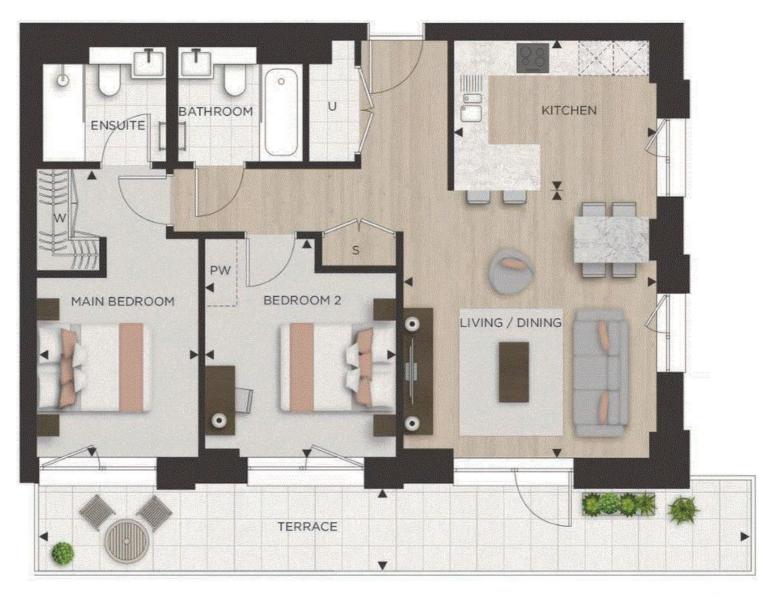

# Apartment B6.01.02

2 Bedrooms First Floor Sold

+

| Dimensions      | $\underline{\mathbf{M}}/\mathbf{FT}$ |
|-----------------|--------------------------------------|
| Kitchen         | 2.60m x 3.52m                        |
| Living / Dining | 4.61m x 4.38m                        |
| Main Bedroom    | 5.00m x 2.80m                        |
| Bedroom 2       | 3.80m x 3.35m                        |
| Apartment Area  | 76.9 m²                              |
| Terrace         | 18.8 m <sup>2</sup>                  |
|                 |                                      |

### Features

- Two Double Bedroom, - One Bathroom, -Spacious Open Plan Reception, - Modern Kitchen With Brand New Appliances, -Private Balcony, - Floor To Ceiling Windows, - Offered Furnished/Unfurnished, - Secure Development, - Suitable For Students, -Council Tax - Band D

## The Property

A modern two bedroom apartment in a brand new, secure development offered both furnished or unfurnished. The property consists of two double bedroom, two bathroom, a spacious open plan reception room with wooden flooring, a modern kitchen with brand new appliances and private balcony. The apartment further benefits from good natural light due to floor to ceiling windows and ample storage space. Darter Apartments is located in close proximity to Manor House Underground station along with being near by to Woodberry Downs and the surrounding amenities, bars and restaurants.