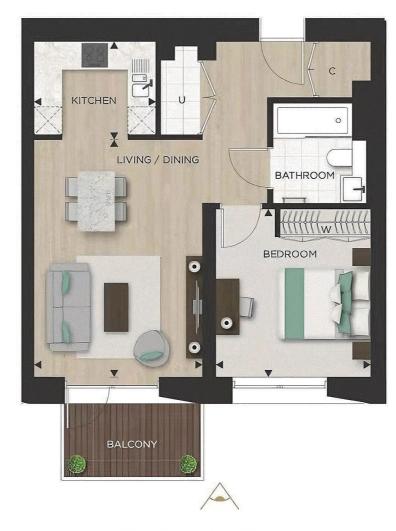

# Apartment A.o6.o5

1 Bedroom Sixth Floor Sold

Dimensions M/FT

Kitchen 2.60m x 2.10m

Living / Dining 5.10 m x 3.60 m

Bedroom 3.61m x 3.32m

Apartment Area 50.8 m<sup>2</sup>

Balcony 5.3 m<sup>2</sup>

### 1.06.05