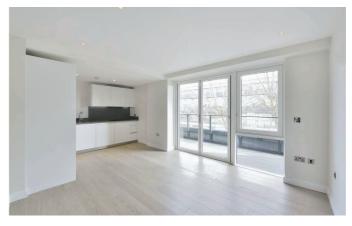

### **The Property**

A new and immaculately presented two bedroom apartment set within this new build modern development. Situated on the fifth floor the property boasts an open plan reception with modern fully fitted kitchen, all white goods including wine fridge and dishwasher, separate utility cupboard with storage, built-in wardrobes to the master bedroom and a private terrace with canal views. Benefiting from energy efficient heating system, underfloor heating throughout, lift access and concierge facilities. Conveniently located within a short walk of both Angel and Old Street tube, easy access into the City as well as the amenities, bars and restaurants of Upper Street, Islington.