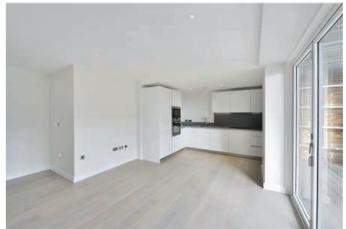

### **The Property**

A new and immaculately presented two bedroom apartment set within this new build modern development. Situated on the fifth floor the property boasts an open plan reception with modern fully fitted kitchen, all white goods including wine fridge and dishwasher, separate utility cupboard with storage, built-in wardrobes to the master bedroom and a private terrace with canal views. Benefiting from energy efficient heating system, underfloor heating throughout, lift access and concierge facilities. Conveniently located within a short walk of both Angel and Old Street tube, easy access into the City as well as the amenities, bars and restaurants of Upper Street, Islington.