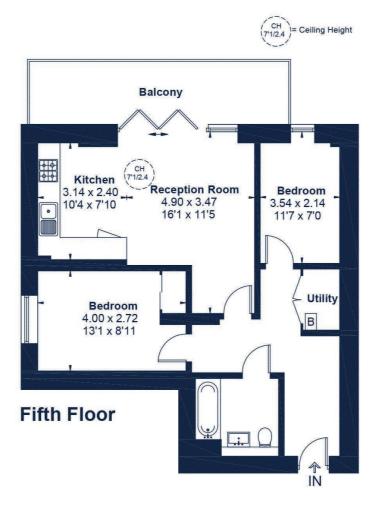

#### **Approximate Gross Internal Area**

647 sq. ft. (60.1 sq. m.)

Drawn for illustration and identification purposes only : ID 1188657