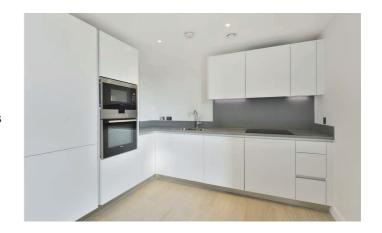

### **The Property**

A new and immaculately presented two bedroom apartment set within this new build modern development. Situated on the fifth floor the property boasts an open plan reception with modern fully fitted kitchen, all white goods including wine fridge and dishwasher, separate utility cupboard with storage, built-in wardrobes to the master bedroom and a private terrace with canal views. Benefiting from energy efficient heating system, underfloor heating throughout, lift access and concierge facilities. Conveniently located within a short walk of both Angel and Old Street tube, easy access into the City as well as the amenities, bars and restaurants of Upper Street, Islington.