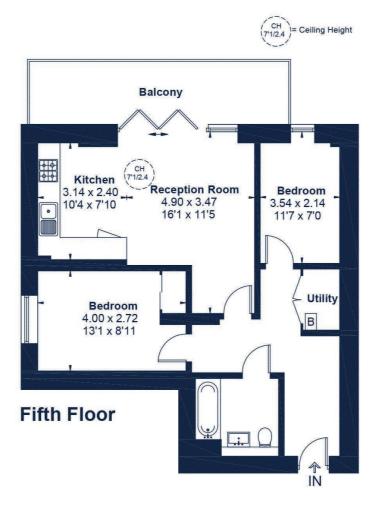

#### **Approximate Gross Internal Area**

647 sq. ft. (60.1 sq. m.)

Drawn for illustration and identification purposes only : ID 1188657

# THE PARTICULARS

Wharf Road London N1

£695 Per Week Unfurnished

2 Bedrooms

1 Bathroom

## The Property

A new and immaculately presented two bedroom apartment set within this new build modern development. Situated on the fifth floor the property boasts an open plan reception with modern fully fitted kitchen, all white goods including wine fridge and dishwasher, separate utility cupboard with storage, built-in wardrobes to the master bedroom and a private terrace with canal views. Benefiting from energy efficient heating system, underfloor heating throughout, lift access and concierge facilities. Conveniently located within a short walk of both Angel and Old Street tube, easy access into the City as well as the amenities, bars and restaurants of Upper Street, Islington.