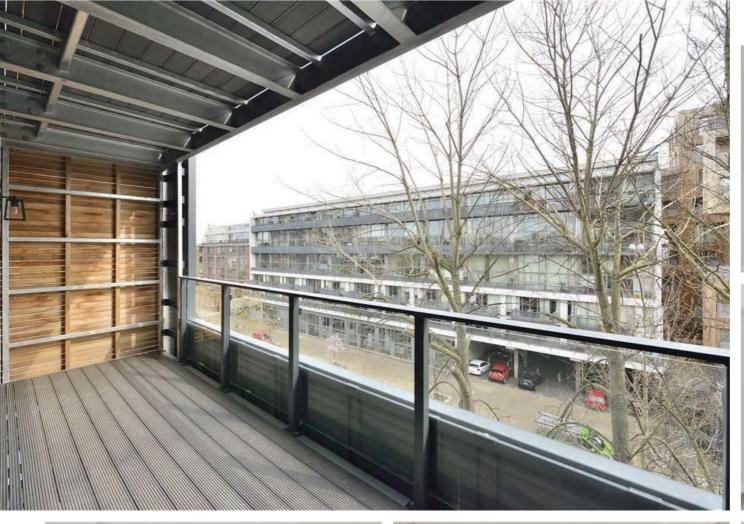

#### **Features**

- Two Bedrooms, - Large Bathroom, - Open Plan Reception, - Modern Kitchen, - Private Balcony, - Additional Storage, - Secure Development With Concierge, - Moments From Regents Canal, - Offered Unfurnished, - Council Tax - Band E

## The Property

A new and immaculately presented two bedroom apartment set within this new build modern development. Situated on the fifth floor the property boasts an open plan reception with modern fully fitted kitchen, all white goods including wine fridge and dishwasher, separate utility cupboard with storage, built-in wardrobes to the master bedroom and a private terrace with canal views. Benefiting from energy efficient heating system, underfloor heating throughout, lift access and concierge facilities. Conveniently located within a short walk of both Angel and Old Street tube, easy access into the City as well as the amenities, bars and restaurants of Upper Street, Islington.