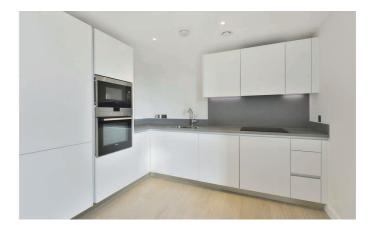

## The Property

A new and immaculately presented two bedroom apartment set within this new build modern development. Situated on the fifth floor the property boasts an open plan reception with modern fully fitted kitchen, all white goods including wine fridge and dishwasher, separate utility cupboard with storage, built-in wardrobes to the master bedroom and a private terrace with canal views. Benefiting from energy efficient heating system, underfloor heating throughout, lift access and concierge facilities. Conveniently located within a short walk of both Angel and Old Street tube, easy access into the City as well as the amenities, bars and restaurants of Upper Street, Islington.

#### **Features**

- Two Bedrooms, - Large Bathroom, - Open Plan Reception, - Modern Kitchen, - Private Balcony, - Additional Storage, - Secure Development With Concierge, - Moments From Regents Canal, - Offered Unfurnished, - Council Tax - Band E