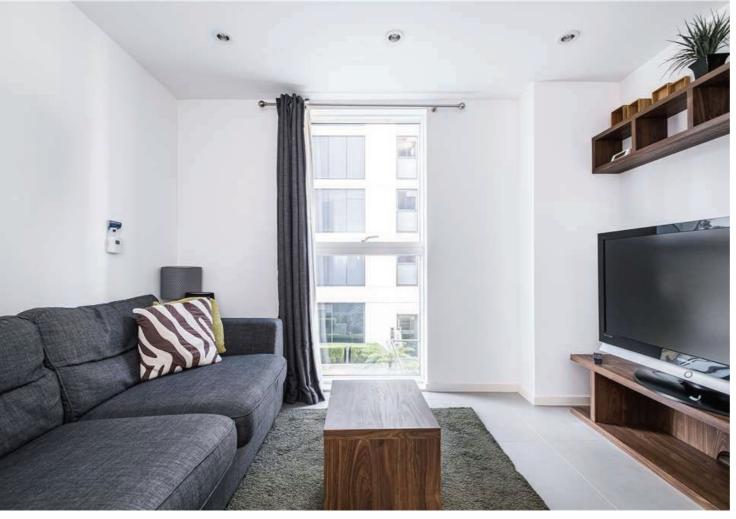

### Features

- One Double Bedroom, - Built In Storage, -Open Plan Living, - Private Balcony, - High Specification Finish Throughout, - On-Site Concierge, - Communal Garden, - Offered Furnished, - Council Tax - Band D

## The Property

Modern apartment offering high specification fixtures/fittings throughout in a sought after development that benefits from on-site concierge and beautiful communal gardens. The property comprises; open plan kitchen reception room that provides access to the private balcony. The bedroom has some built in storage and the bathroom is finished to a very high standard. Dance Square is tucked away between Angel and Old Street and offers easy access to both whilst also offering a short commute to The City and close proximity to numerous bars, restaurants and cafe's.