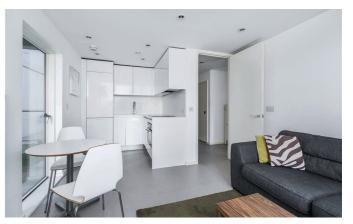

## The Property

Modern apartment offering high specification fixtures/fittings throughout in a sought after development that benefits from on-site concierge and beautiful communal gardens. The property comprises; open plan kitchen reception room that provides access to the private balcony. The bedroom has some built in storage and the bathroom is finished to a very high standard. Dance Square is tucked away between Angel and Old Street and offers easy access to both whilst also offering a short commute to The City and close proximity to numerous bars, restaurants and cafe's.