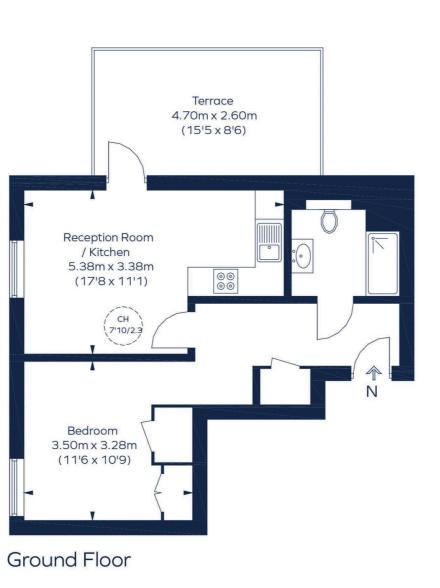

This plan is for layout guidance only. Not drawn to scale unless stated. Windows and door openings are approximate. Whilst every care is taken in the preparation of this plan, please check all dimensions, shapes and compass bearings before making any decisions reliant upon them. ID 551374