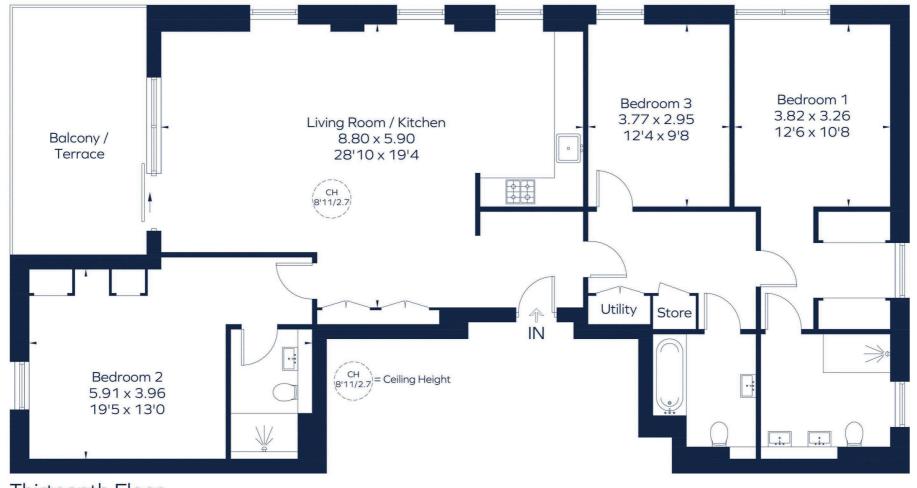

OTTO BUILDINGS Approximate Gross Internal Area

1376 sq. ft. (127.8 sq. m.)

Thirteenth Floor

Drawn for illustration and identification purposes only. ID 1162626