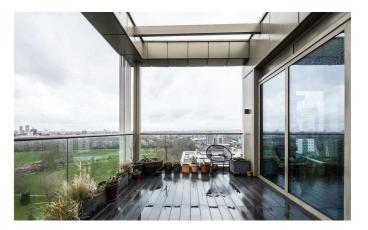

## Features

- Penthouse Apartment, - Three Bedrooms, - Three Bathrooms (Two En-Suite), - Open Plan Reception, - Newly Fitted Kitchen, -Private Terrace, - Panoramic Views, -Offered Furnished, - Secure Development With Concierge, - Council Tax - Band E

## **The Property**

Hamptons are delighted to present an exceptional, three bedroom penthouse at Otto Building, Hackney Downs with a private terrace offering panoramic views. The property comprises of three double bedrooms, three bathrooms (two en-suite), a large open plan reception room with leading to a private terrace, modern, fully equipped kitchen, and additional storage space throughout. The property boasts natural light and offers outstanding views across London. Otto Building is in close proximity to both Rectory Road and Hackney Downs Overground Station, and benefits from the green space of Hackney Downs along with the bars, restaurants and amenities of the surrounding area.