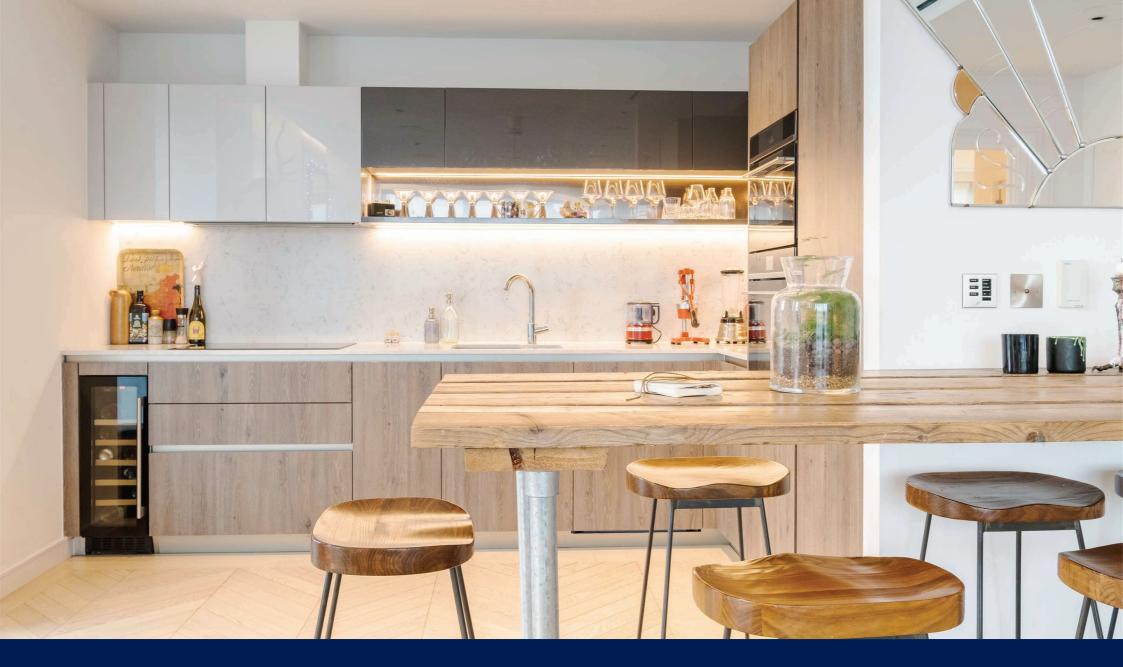

## Features

- Penthouse Apartment, - Three Bedrooms, - Three Bathrooms (Two En-Suite), - Open Plan Reception, - Newly Fitted Kitchen, -Private Terrace, - Panoramic Views, -Offered Furnished, - Secure Development With Concierge, - Council Tax - Band E

## **The Property**

Hamptons are delighted to present an exceptional, three bedroom penthouse at Otto Building, Hackney Downs with a private terrace offering panoramic views. The property comprises of three double bedrooms, three bathrooms (two en-suite), a large open plan reception room with leading to a private terrace, modern, fully equipped kitchen, and additional storage space throughout. The property boasts natural light and offers outstanding views across London. Otto Building is in close proximity to both Rectory Road and Hackney Downs Overground Station, and benefits from the green space of Hackney Downs along with the bars, restaurants and amenities of the surrounding area.