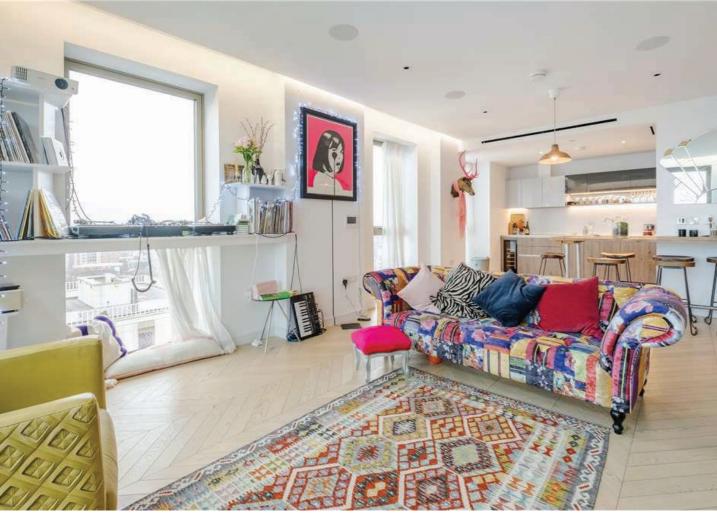

## **The Property**

Hamptons are delighted to present an exceptional, three bedroom penthouse at Otto Building, Hackney Downs with a private terrace offering panoramic views. The property comprises of three double bedrooms, three bathrooms (two en-suite), a large open plan reception room with leading to a private terrace, modern, fully equipped kitchen, and additional storage space throughout. The property boasts natural light and offers outstanding views across London. Otto Building is in close proximity to both Rectory Road and Hackney Downs Overground Station, and benefits from the green space of Hackney Downs along with the bars, restaurants and amenities of the surrounding area.

## Features

- Penthouse Apartment, - Three Bedrooms, - Three Bathrooms (Two En-Suite), - Open Plan Reception, - Newly Fitted Kitchen, -Private Terrace, - Panoramic Views, -Offered Furnished, - Secure Development With Concierge, - Council Tax - Band E