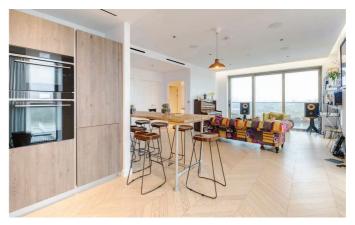

## Features

- Penthouse Apartment, - Three Bedrooms, - Three Bathrooms (Two En-Suite), - Open Plan Reception, - Newly Fitted Kitchen, -Private Terrace, - Panoramic Views, -Offered Furnished, - Secure Development With Concierge, - Council Tax - Band E

## **The Property**

Hamptons are delighted to present an exceptional, three bedroom penthouse at Otto Building, Hackney Downs with a private terrace offering panoramic views. The property comprises of three double bedrooms, three bathrooms (two en-suite), a large open plan reception room with leading to a private terrace, modern, fully equipped kitchen, and additional storage space throughout. The property boasts natural light and offers outstanding views across London. Otto Building is in close proximity to both Rectory Road and Hackney Downs Overground Station, and benefits from the green space of Hackney Downs along with the bars, restaurants and amenities of the surrounding area.