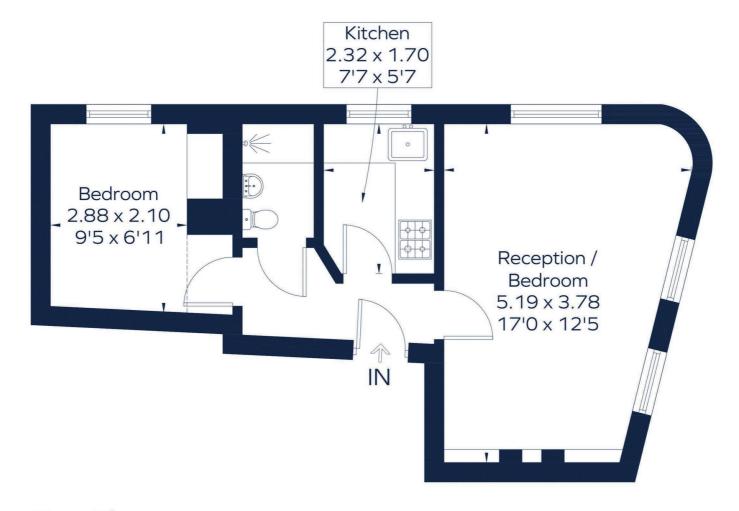

#### KINGS CROSS ROAD

Approximate Gross Internal Area = 388 sq. ft. (36.1 sq. m.)

### First Floor

This plan is for layout guidance only. Not drawn to scale unless stated. Windows and door openings are approximate. Whilst every care is taken in the preparation of this plan, please check all dimensions, shapes and compass bearings before making any decisions reliant upon them. ID 1157735