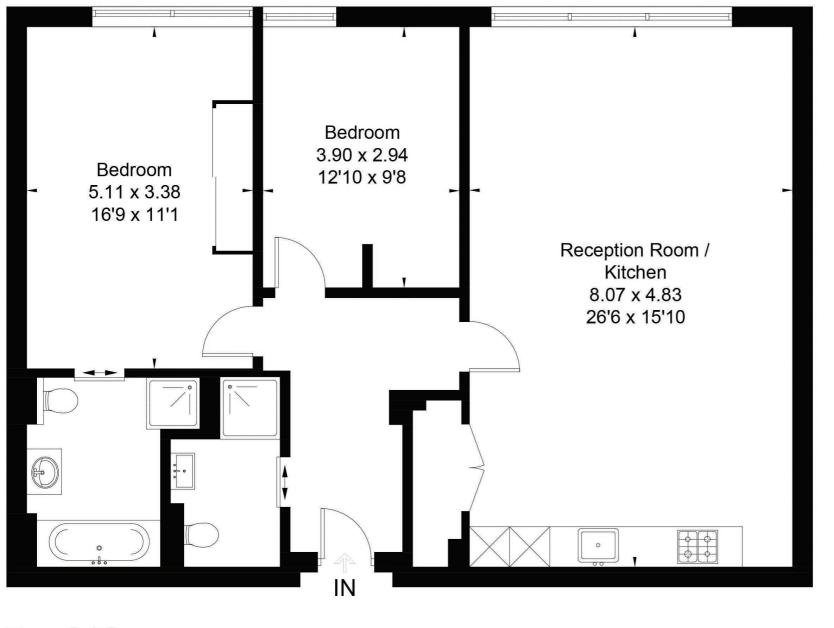

Approximate Area 92.0 sq m / 990 sq ft

Surveyed and drawn in accordance with the International Property Measurement Standards (IPMS 2: Residential) fourwalls-group.com 264217

### Fourth Floor