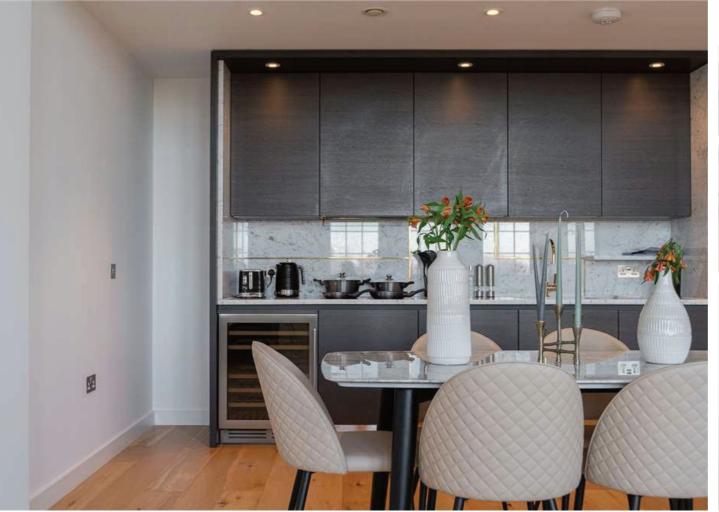

#### **Features**

- Two Double Bedrooms, Built-In Storage,
- Two Bathrooms, Open Plan Kitchen, -Under-floor Heating, - Concierge, - Most Sought After Development, - High Ceilings,
- Parking Available By Separate Negotiation, - Council Tax - Band F

#### **The Property**

Set within the brand new Islington Square development, this luxurious apartment boasts large lateral space with high ceilings, under-floor heating and high end fixtures and fittings. The property comprises of two double bedrooms, two bathrooms, open plan kitchen/reception room. Additionally benefits from high ceilings, under-floor heating throughout and concierge with secure access. Esther Anne Place is located moments from the bars, restaurants and amenities of vibrant Upper Street and is within close proximity to both Angel and Highbury & Islington Underground stations.