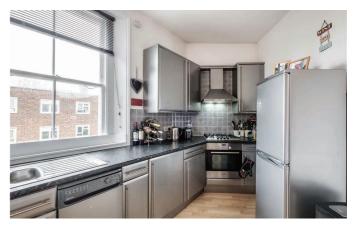

#### **The Property**

A beautifully presented flat on the second floor of a characterful 1860's converted pub. The property is accessed via a communal hallway and stairwell which has been recently refurbished and the flat has been upgraded with new double glazed sash windows, fitted wardrobes in the bedroom and three-piece bathroom including underfloor heating. The open-plan kitchen lets in copious amounts of natural light via the dual aspect windows and also boasts some clever storage. There is also an extremely useful cupboard belonging to the flat accessed separately from the communal stairwell. The property is perfectly located near the popular Newington Green and Dalston Kingsland or Dalston Junction Overground Stations. Also benefits from a short walk to numerous shops, restaurants and cafe's.