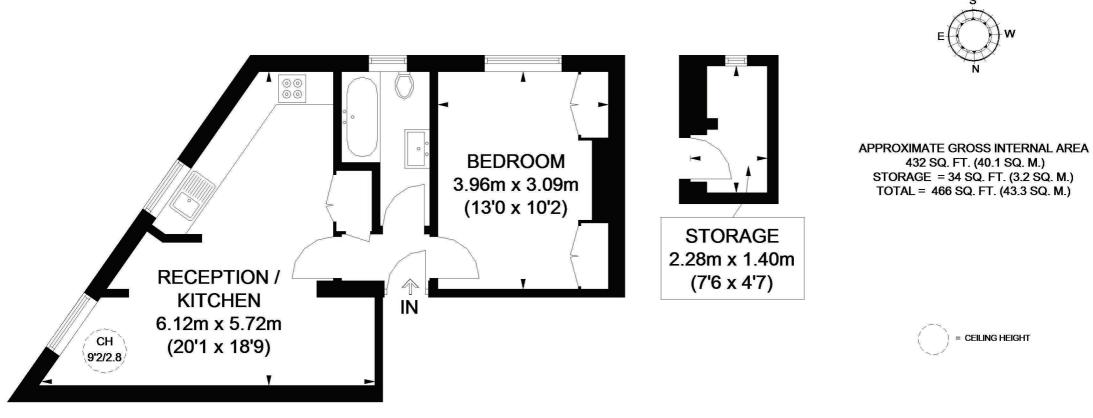

This plan is for layout guidance only. Not drawn to scale unless stated. Windows and door openings are approximate. Whilst every care is taken in the preparation of this plan, please check all dimensions, shapes and compass bearings before making any decisions reliant upon them. Please be advised that Countrywide / our agents have not seen or reviewed any building regulations or planning permission in relation to works Energy Efficiency Rating 718)