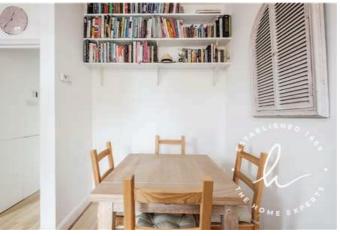

#### **The Property**

A beautifully presented flat on the second floor of a characterful 1860's converted pub. The property is accessed via a communal hallway and stairwell which has been recently refurbished and the flat has been upgraded with new double glazed sash windows, fitted wardrobes in the bedroom and three-piece bathroom including underfloor heating. The open-plan kitchen lets in copious amounts of natural light via the dual aspect windows and also boasts some clever storage. There is also an extremely useful cupboard belonging to the flat accessed separately from the communal stairwell. The property is perfectly located near the popular Newington Green and Dalston Kingsland or Dalston Junction Overground Stations. Also benefits from a short walk to numerous shops, restaurants and cafe's.