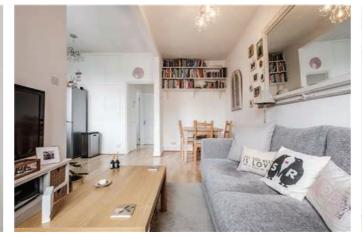

#### **The Property**

A beautifully presented flat on the second floor of a characterful 1860's converted pub. The property is accessed via a communal hallway and stairwell which has been recently refurbished and the flat has been upgraded with new double glazed sash windows, fitted wardrobes in the bedroom and three-piece bathroom including underfloor heating. The open-plan kitchen lets in copious amounts of natural light via the dual aspect windows and also boasts some clever storage. There is also an extremely useful cupboard belonging to the flat accessed separately from the communal stairwell. The property is perfectly located near the popular Newington Green and Dalston Kingsland or Dalston Junction Overground Stations. Also benefits from a short walk to numerous shops, restaurants and cafe's.