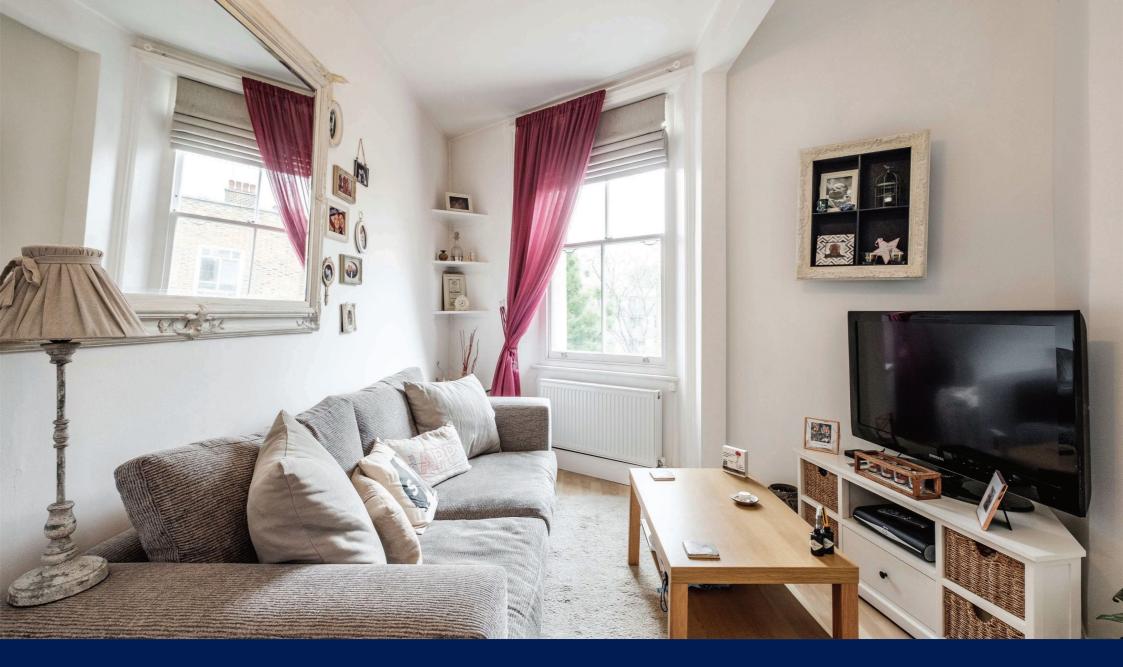

#### **The Property**

A beautifully presented flat on the second floor of a characterful 1860's converted pub. The property is accessed via a communal hallway and stairwell which has been recently refurbished and the flat has been upgraded with new double glazed sash windows, fitted wardrobes in the bedroom and three-piece bathroom including underfloor heating. The open-plan kitchen lets in copious amounts of natural light via the dual aspect windows and also boasts some clever storage. There is also an extremely useful cupboard belonging to the flat accessed separately from the communal stairwell. The property is perfectly located near the popular Newington Green and Dalston Kingsland or Dalston Junction Overground Stations. Also benefits from a short walk to numerous shops, restaurants and cafe's.