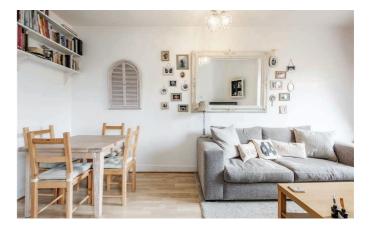

#### **The Property**

A beautifully presented flat on the second floor of a characterful 1860's converted pub. The property is accessed via a communal hallway and stairwell which has been recently refurbished and the flat has been upgraded with new double glazed sash windows, fitted wardrobes in the bedroom and three-piece bathroom including underfloor heating. The open-plan kitchen lets in copious amounts of natural light via the dual aspect windows and also boasts some clever storage. There is also an extremely useful cupboard belonging to the flat accessed separately from the communal stairwell. The property is perfectly located near the popular Newington Green and Dalston Kingsland or Dalston Junction Overground Stations. Also benefits from a short walk to numerous shops, restaurants and cafe's.