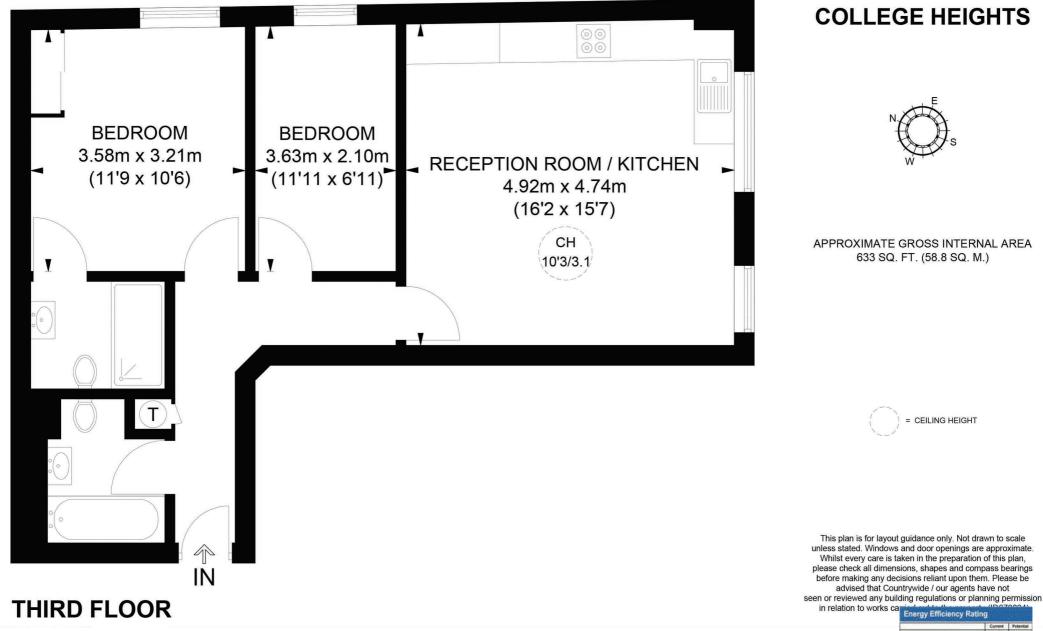

# £650 Per Week Furnished

□ 2 Bedrooms
□ 2 Bathrooms
□ 1 Reception

#### Features

- Two Double Bedrooms, - Two Bathrooms, - Open Plan Dining/Kitchen, - Spacious Reception Room, - Communal Roof Terrace, - Communal Gym and Laundry Facilities, - Secure Development, - Lift Access, - One Parking Space, - Council Tax - Band D