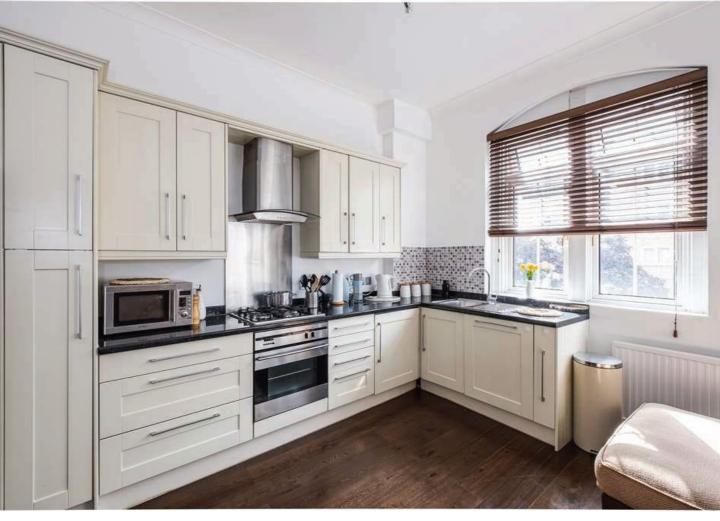

#### Features

- Two Double Bedrooms, - Two Bathrooms, - Open Plan Dining/Kitchen, - Spacious Reception Room, - Communal Roof Terrace, - Communal Gym and Laundry Facilities, - Secure Development, - Lift Access, - One Parking Space, - Council Tax - Band D

### **The Property**

Well located and situated on the top floor of a secure development is this freshly decorated apartment just a short walk to Exmouth Market, Smithfield Market and The City. The property comprises; two double bedrooms, two bathrooms, spacious reception room and open plan dining/kitchen with integrated appliances. A parking space with storage is available by separate negotiation. College Heights is a period conversion that is around 100 years old. The development boasts lift access, large communal roof terrace and communal gym and laundry facilities.