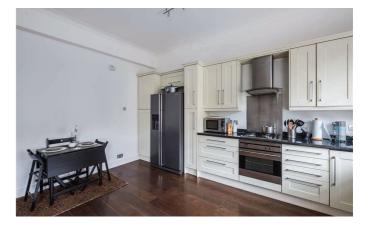

#### Features

- Two Double Bedrooms, - Two Bathrooms, - Open Plan Dining/Kitchen, - Spacious Reception Room, - Communal Roof Terrace, - Communal Gym and Laundry Facilities, - Secure Development, - Lift Access, - One Parking Space, - Council Tax - Band D

### **The Property**

Well located and situated on the top floor of a secure development is this freshly decorated apartment just a short walk to Exmouth Market, Smithfield Market and The City. The property comprises; two double bedrooms, two bathrooms, spacious reception room and open plan dining/kitchen with integrated appliances. A parking space with storage is available by separate negotiation. College Heights is a period conversion that is around 100 years old. The development boasts lift access, large communal roof terrace and communal gym and laundry facilities.