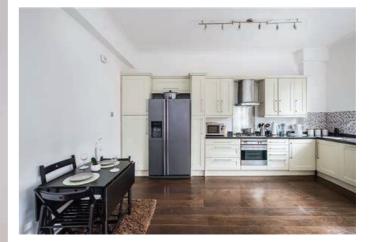

#### Features

- Two Double Bedrooms, - Two Bathrooms, - Open Plan Dining/Kitchen, - Spacious Reception Room, - Communal Roof Terrace, - Communal Gym and Laundry Facilities, - Secure Development, - Lift Access, - One Parking Space, - Council Tax - Band D

### **The Property**

Well located and situated on the top floor of a secure development is this freshly decorated apartment just a short walk to Exmouth Market, Smithfield Market and The City. The property comprises; two double bedrooms, two bathrooms, spacious reception room and open plan dining/kitchen with integrated appliances. A parking space with storage is available by separate negotiation. College Heights is a period conversion that is around 100 years old. The development boasts lift access, large communal roof terrace and communal gym and laundry facilities.